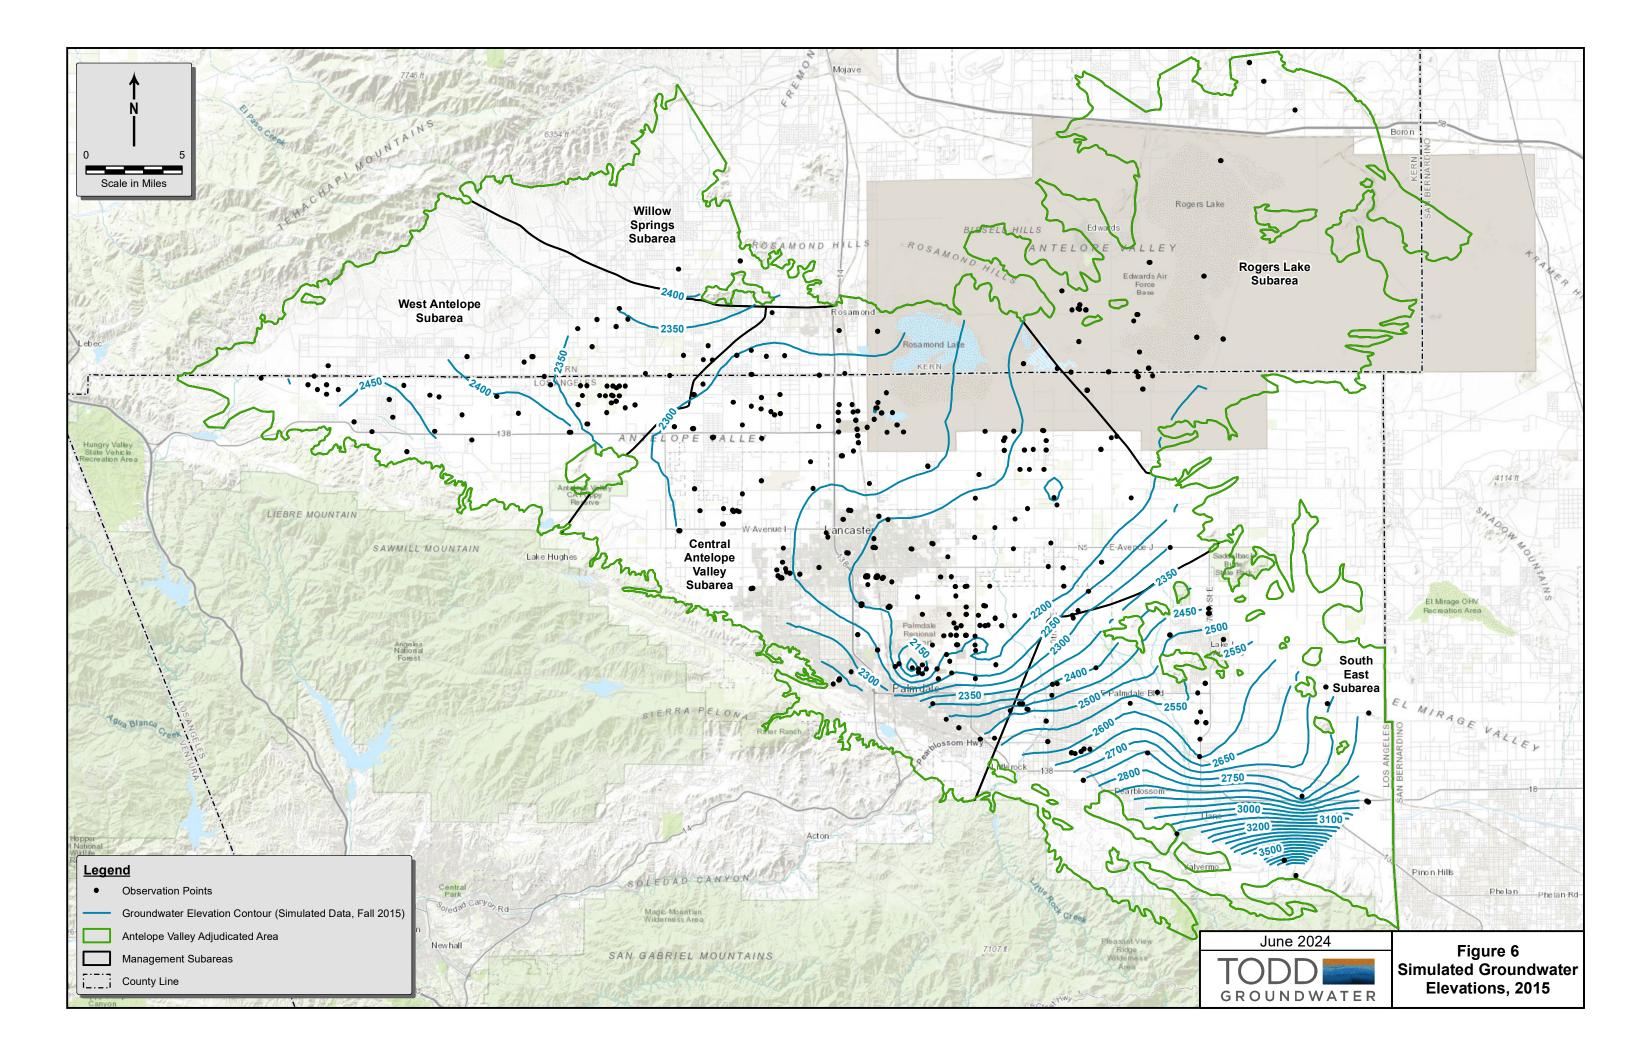

Section 4 presents relevant monitoring data of Safe Yield components in the basin. To provide context for these data, a summary of the safe yield calculation in the Judgment is provided in Section 4.1. This summary includes a brief review of the components of natural groundwater recharge relating to the hydrologic system (see Schematic Diagram on Figure 3). Components of both the Native Safe Yield and the Total Safe Yield are also discussed, including natural recharge, return flows from urban and agricultural water use, and imported water (including return flows from imported water use). Components of the Total Safe Yield are represented conceptually on Figure 11. Sections 4.2 through 4.9 document the monitoring of safe yield components, including climate, streamflow, groundwater levels and quality, subsidence, and production. Section 4.5 provides preliminary analyses on historical and current groundwater levels and change in groundwater volume from Spring 2023 to Spring 2024.