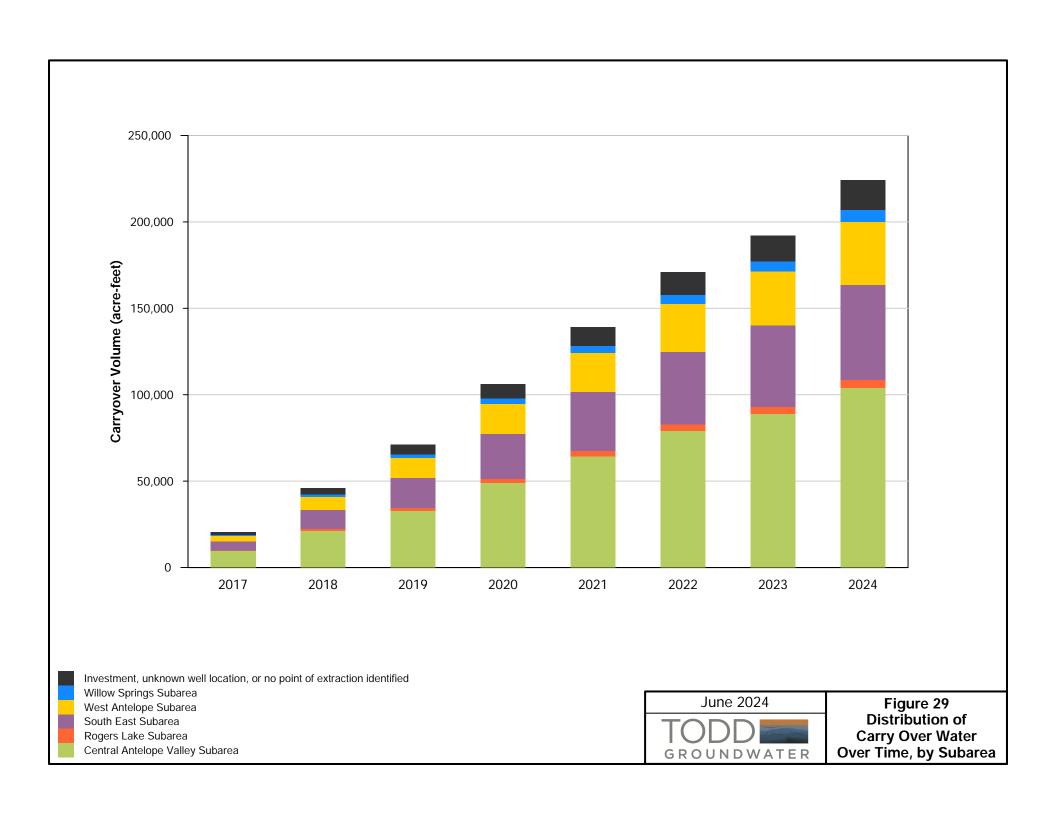

| Figure 24 | Water Supply Wells and Public Water Systems            |
|-----------|--------------------------------------------------------|
| Figure 25 | Distribution of 2023 Groundwater Production            |
| Figure 26 | Small Pumper Location Map                              |
| Figure 27 | Annual ET Data, Calendar Year 2023                     |
| Figure 28 | Distribution of Carry Over Water, end of 2023          |
| Figure 29 | Distribution of Carry Over Water Over Time, by Subarea |
| Figure 30 | Approved New Production Distribution Map               |

In August 2022, an amendment to the Rules and Regulations regarding Subarea Management Advisory Committees was approved by the Watermaster Board. This amendment allocates time during two regular Advisory Committee meetings per year when Parties can raise and address subarea-specific concerns with the Watermaster Engineer present. The first subarea-specific discussion was held during the Advisory Committee meeting in April 2023. Subsequent meetings have occurred in October 2023 and April 2024. During these meetings, the Advisory Committee and Watermaster Engineer have discussed the distribution of Production Rights, historical production, and Carry Over water by subarea, as well as change in storage by subarea.