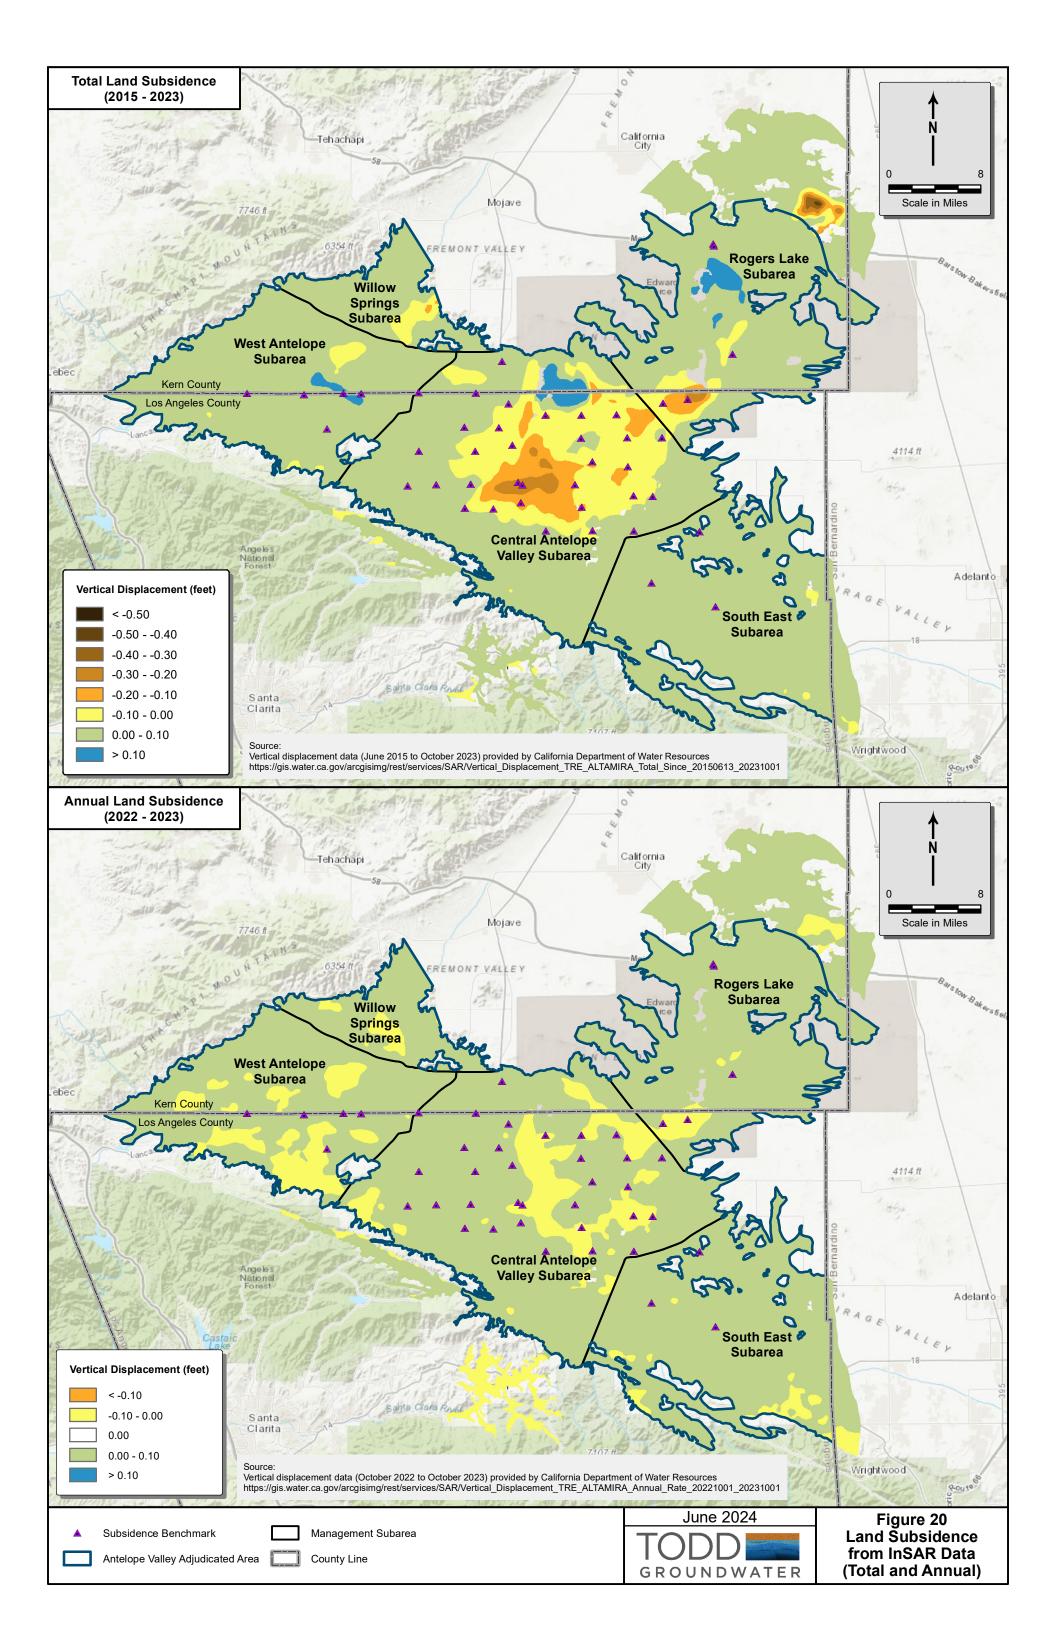

#### 1 INTRODUCTION

The Judgment and Physical Solution for the Antelope Valley Groundwater Adjudication represents more than 15 years of complex proceedings among more than 4,000 parties including public water suppliers, landowners, small pumpers and non-pumping property owners, and the federal and state governments. Through four phases, the adjudication defined the boundaries of the Basin¹, considered hydraulic connection throughout the basin, established the safe yield, and quantified groundwater production. The Judgment documented overdraft conditions, established respective water rights among groundwater producers, and ordered a rampdown of production to the native safe yield.

The adjudication provides a framework to sustainably manage the basin to reverse groundwater level declines and reduce subsidence. The Final Judgment was entered on December 23, 2015 and is posted on the Watermaster website (<a href="www.avwatermaster.net">www.avwatermaster.net</a>). To administer the Judgment, the Court directed the appointment of a Watermaster consisting of a five-member board of directors representing the Parties. In 2016, the Watermaster Board and an Advisory Committee (both entities required under the Judgment) were formed. In 2020, the Board approved the Rules and Regulations (R&Rs) to provide procedures and processes for implementation of the Judgment.