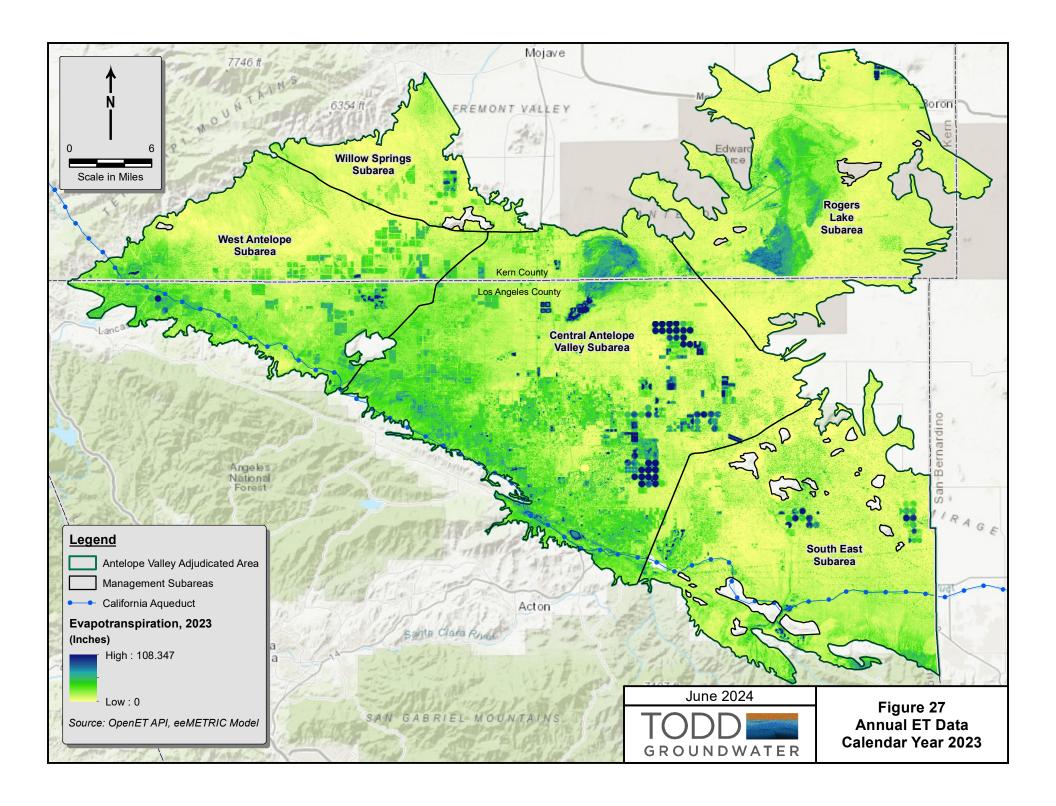

Section 4 presents relevant monitoring data of Safe Yield components in the basin. To provide context for these data, a summary of the safe yield calculation in the Judgment is provided in Section 4.1. This summary includes a brief review of the components of natural groundwater recharge relating to the hydrologic system (see Schematic Diagram on Figure 3). Components of both the Native Safe Yield and the Total Safe Yield are also discussed, including natural recharge, return flows from urban and agricultural water use, and imported water (including return flows from imported water use). Components of the Total Safe Yield are represented conceptually on Figure 11. Sections 4.2 through 4.9 document the monitoring of safe yield components, including climate, streamflow, groundwater levels and quality, subsidence, and production. Section 4.5 provides preliminary analyses on historical and current groundwater levels and change in groundwater volume from Spring 2023 to Spring 2024.