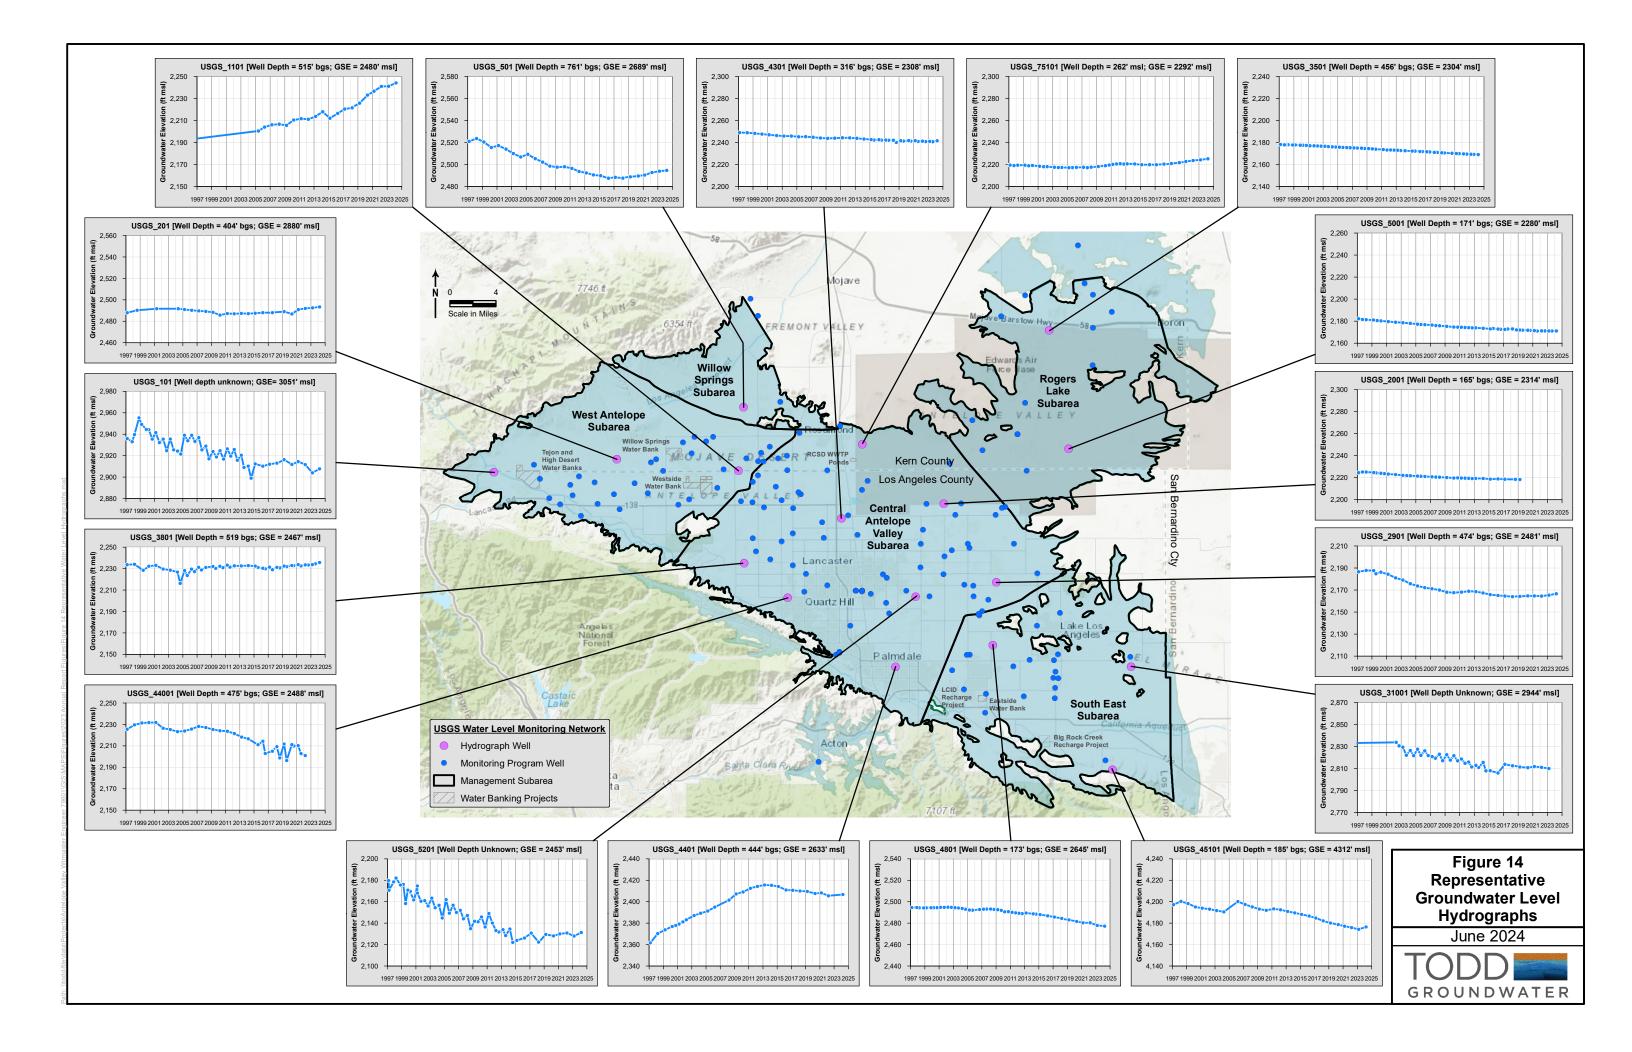

Section 4 presents relevant monitoring data of Safe Yield components in the basin. To provide context for these data, a summary of the safe yield calculation in the Judgment is provided in Section 4.1. This summary includes a brief review of the components of natural groundwater recharge relating to the hydrologic system (see Schematic Diagram on Figure 3). Components of both the Native Safe Yield and the Total Safe Yield are also discussed, including natural recharge, return flows from urban and agricultural water use, and imported water (including return flows from imported water use). Components of the Total Safe Yield are represented conceptually on Figure 11. Sections 4.2 through 4.9 document the monitoring of safe yield components, including climate, streamflow, groundwater levels and quality, subsidence, and production. Section 4.5 provides preliminary analyses on historical and current groundwater levels and change in groundwater volume from Spring 2023 to Spring 2024.