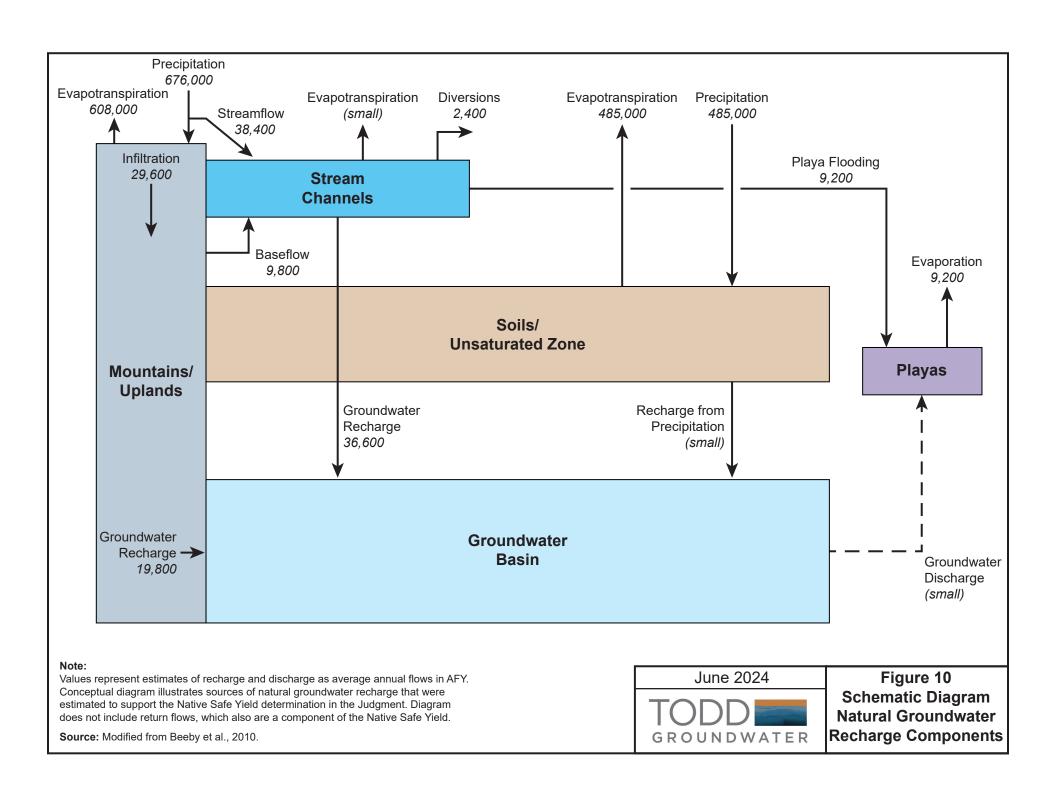

Section 4 presents relevant monitoring data of Safe Yield components in the basin. To provide context for these data, a summary of the safe yield calculation in the Judgment is provided in Section 4.1. This summary includes a brief review of the components of natural groundwater recharge relating to the hydrologic system (see Schematic Diagram on Figure 3). Components of both the Native Safe Yield and the Total Safe Yield are also discussed, including natural recharge, return flows from urban and agricultural water use, and imported water (including return flows from imported water use). Components of the Total Safe Yield are represented conceptually on Figure 11. Sections 4.2 through 4.9 document the monitoring of safe yield components, including climate, streamflow, groundwater levels and quality, subsidence, and production. Section 4.5 provides preliminary analyses on historical and current groundwater levels and change in groundwater volume from Spring 2023 to Spring 2024.