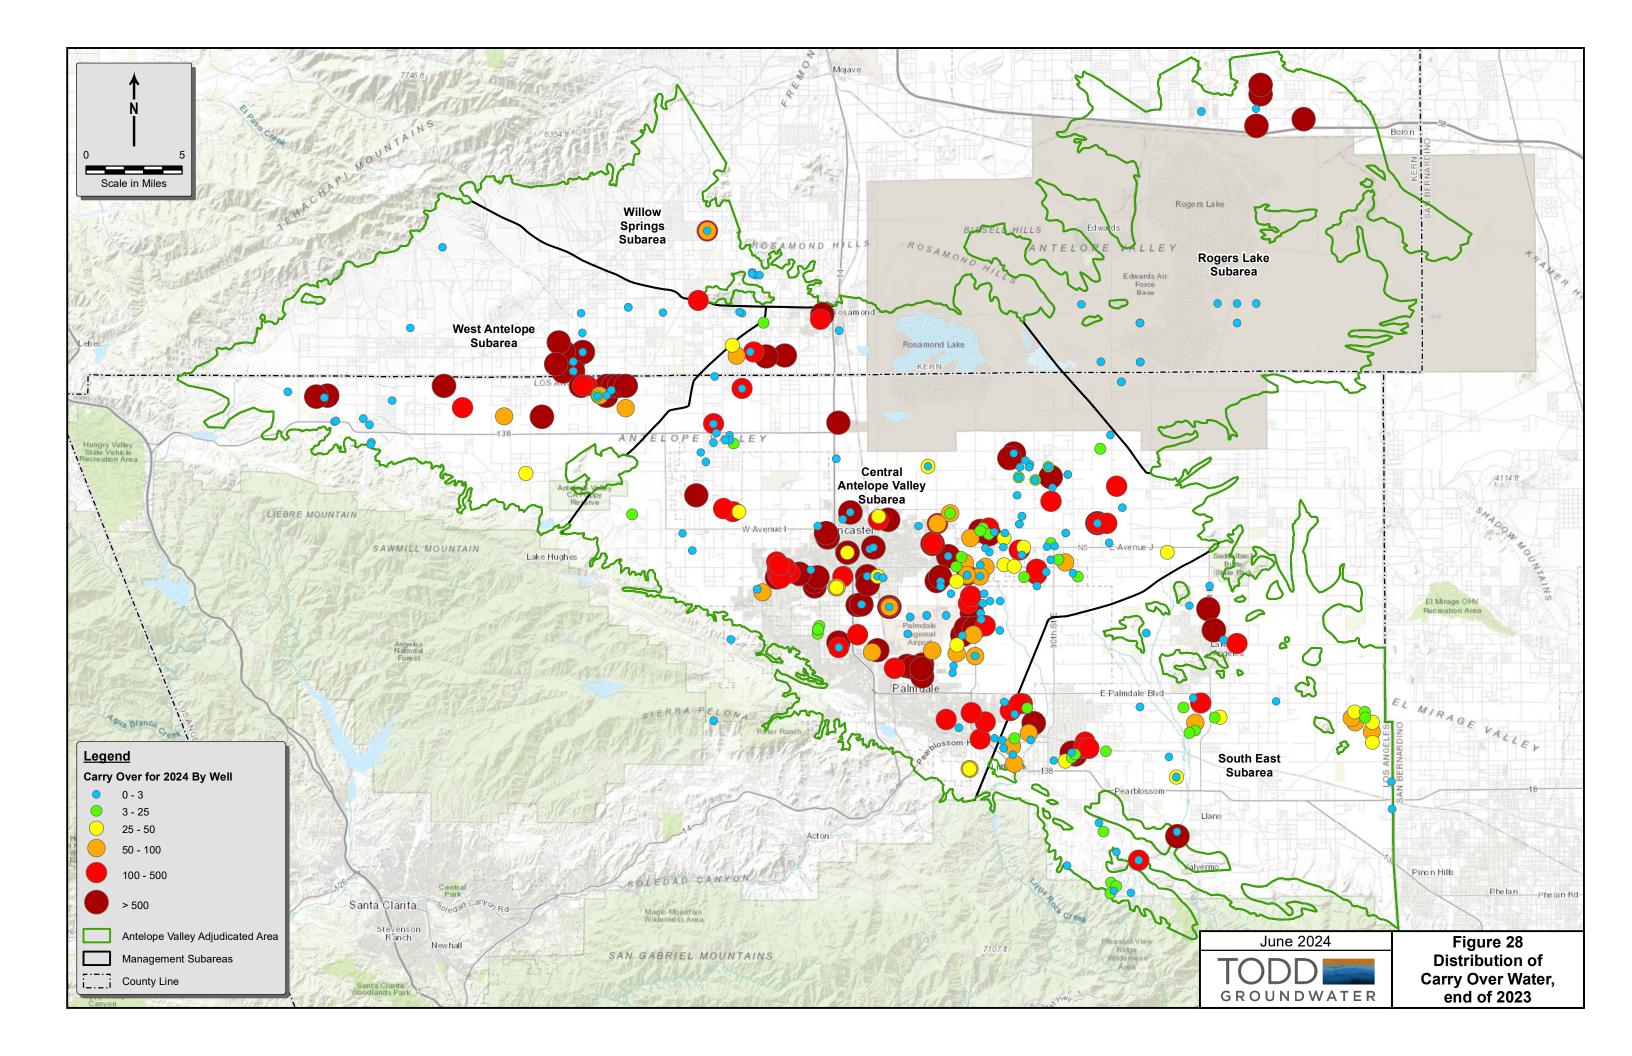

Section 5 provides details on the water accounting for the Parties to the Judgment. Rights to produce groundwater under the Judgment are summarized in Section 5.1. Water accounting includes documentation of the Rampdown schedule (Section 5.2), 2023 Production and water accounting (Section 5.3), imported water use and Imported Water Return Flows (Sections 5.4), Carry Over water (Sections 5.5), and information on Replacement Obligations (Section 5.6), Transfers (Section 5.7), Stored water and Storage Agreements (Section 5.8). The Drought Program is discussed in Section 5.9. Changes in use and well applications for new or replacement production wells are discussed in Sections 5.10 and 5.11. Section 5.12 provides details on the wastewater and recycled water practices that occurred within the Adjudication Area in 2023. As illustrated in Table 1 above, much of the water accounting – including reported groundwater production – is provided in appendices to this report. Relevant appendices for each water accounting topic are referenced in each water accounting topic of Section 5.