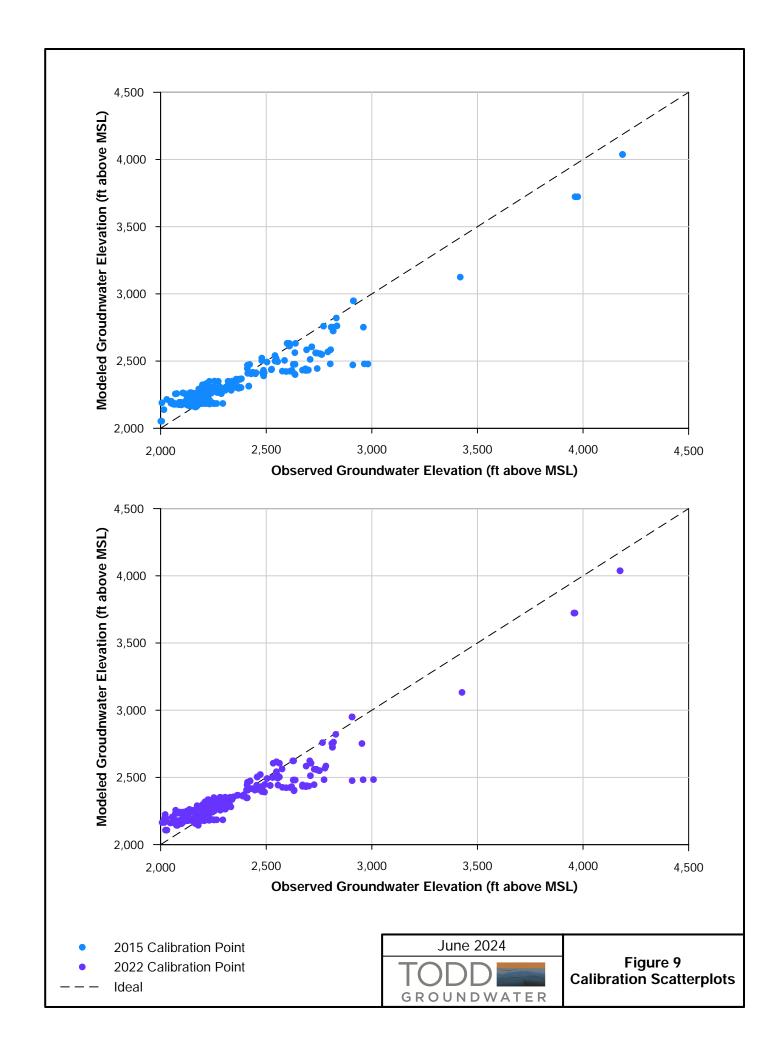

**Section 2** summarizes activities and actions by the Watermaster in 2023 associated with implementation of the Judgment.

**Section 3** documents the updated numerical model and shows preliminary results from calibration. Also included is information on how the original model was updated to reflect current conditions and on improvements to the model as a tool moving forward.