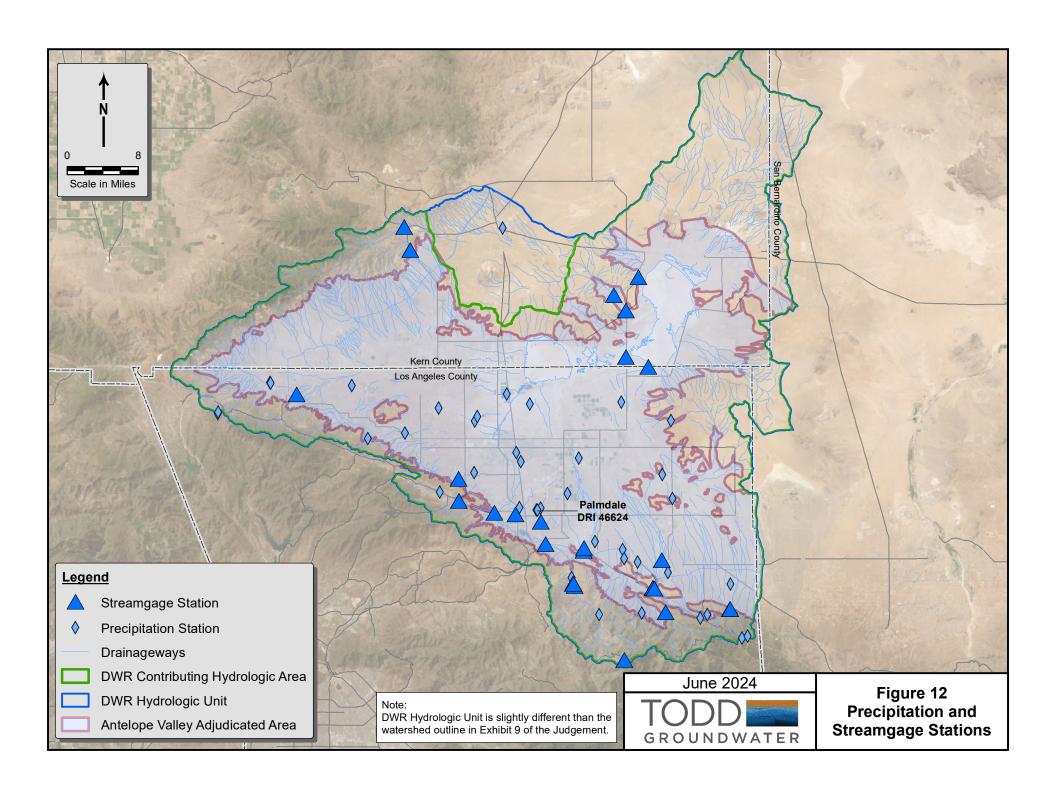

Section 4 presents relevant monitoring data of Safe Yield components in the basin. To provide context for these data, a summary of the safe yield calculation in the Judgment is provided in Section 4.1. This summary includes a brief review of the components of natural groundwater recharge relating to the hydrologic system (see Schematic Diagram on Figure 3). Components of both the Native Safe Yield and the Total Safe Yield are also discussed, including natural recharge, return flows from urban and agricultural water use, and imported water (including return flows from imported water use). Components of the Total Safe Yield are represented conceptually on Figure 11. Sections 4.2 through 4.9 document the monitoring of safe yield components, including climate, streamflow, groundwater levels and quality, subsidence, and production. Section 4.5 provides preliminary analyses on historical and current groundwater levels and change in groundwater volume from Spring 2023 to Spring 2024.