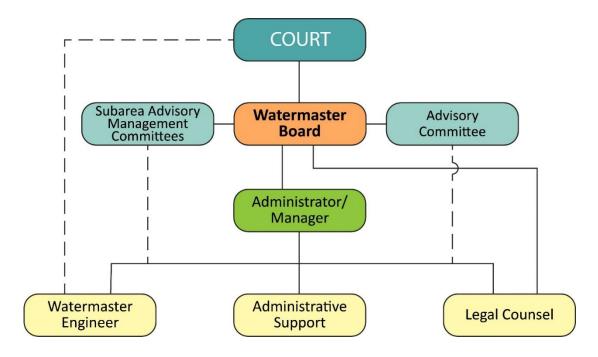

A general organization chart that illustrates current working relationships is provided as follows. The roles and responsibilities of these entities are summarized in the following sections.

<sup>&</sup>lt;sup>4</sup> Paragraph 18.5.17 of the Final Judgment requires that the Annual Report be filed no later than April 1 of each year. Recognizing the time needed for data reporting and compilation, along with the required public review process, the Watermaster Board requested and received approval from the Court to permanently move the filing deadline to August 1 of each year.

## **Antelope Valley Watermaster Organization Chart**

#### 1.5.1 Watermaster Board

The Court-appointed Watermaster Board consists of five members including:

- One representative from the Antelope Valley-East Kern Water Agency (AVEK)
- One representative from the Los Angeles County Waterworks District No. 40 (District 40)
- One public water supplier selected by District 40, Palmdale Water District (PWD),
   Quartz Hill Water District (QHWD), Littlerock Creek Irrigation District (LCID),
   California Water Service Company (Cal Water), Desert Lake Community Services
   District (DLCSD), North Edwards Water District (NEWD), City of Palmdale, City of
   Lancaster, Palm Ranch Irrigation District (PRID), and Rosamond Community Services
   District (RCSD), and
- Two landowner representatives (exclusive of public agencies and members of the Non-Pumper and Small Pumper Classes) who are selected by majority vote of the landowners identified on Exhibit 4 of the Physical Solution (or their successors in interest) based on their proportionate share of the total Production Rights identified on Exhibit 4.

The Watermaster Board has certain responsibilities and powers including:

- A responsibility to implement and enforce the Judgment through actions, motions, and service of notices, determinations, requests, demands, reports and other methods pursuant to the Judgment and the Rules and Regulations
- An obligation to carry out its duties in an impartial manner and to rely on best available information to support Judgment implementation
- Selection of Watermaster Engineer
- Preparation of Annual Administrative budgets and associated accounting and billing
- Documentation of groundwater use and transfers and other pertinent information
- Review of new production applications
- Maintenance of a notice list
- Conduct of regular meetings at least quarterly and in accordance with the Ralph M.
   Brown Act
- Oversight of the preparation of annual reports and a Rules and Regulations document
- Powers and duties as provided in Paragraph 18.4 of the Judgment.

#### 1.5.2 Watermaster Engineer

Todd Groundwater was selected unanimously by the Watermaster Board as the Watermaster Engineer for the April 2017 to December 2019 period. Its contract has been extended twice – initially for two years to December 2021 and later extended three years to December 2024. The Watermaster Engineer is to "perform engineering and technical analysis and water administration functions as provided for in this Judgment" (¶3.5.53 of the Judgment). Duties include:

#### 1.5.3 Watermaster Legal Counsel

Watermaster Legal Counsel advises the Board on legal matters and takes direction directly from the Board. In November 2017, the Watermaster unanimously selected Craig Parton of Price Postel & Parma LLP to provide legal services to the Board, including provision of legal opinions on implementation of the Judgment.

#### 1.5.4 Administrative Staff and Functions

From 2016 to 2022, administrative functions of the Watermaster are shared between selected staff members of AVEK and Palmdale Water District (PWD). In September 2022, the Watermaster selected Hallmark Group Capital Program Management to serve as the Watermaster Administrator for 2023. This contract ended in December 2023. Staff members from AVEK were selected to serve as the interim Watermaster Administrator. In 2024 the Board began the process of selecting a new Watermaster Administrator and has prepared a Request for Qualifications to Provide Professional Administrative Services.

#### 1.5.5 Advisory Committee

The Judgment directed Producers to form an Advisory Committee to act in an advisory capacity and make recommendations on discretionary determinations by the Watermaster Board. The Watermaster Board facilitated the formation of the Advisory Committee, which is formed and functioning, and has provided input into various Watermaster Board decisions. The Advisory Committee consists of 16 members representing a broad range of interests:

#### 1.5.6 Subarea Advisory Management Committees

The Judgment requires the creation of Subarea Management Advisory Committees. Because the Advisory Committee is actively providing all Parties with a platform for direct participation in Watermaster decision-making, formation of the Subarea Management Advisory Committees was deferred because all subarea concerns and requests may be raised before the Watermaster Advisory Committee or to the Watermaster Board in accordance with the Judgment and Rules and Regulations. The Watermaster Engineer considers input from the Advisory Committee on any item brought before the Board. In addition, any Party may request formation of the Subarea Management Advisory Committees at any time in the future and without Watermaster approval.