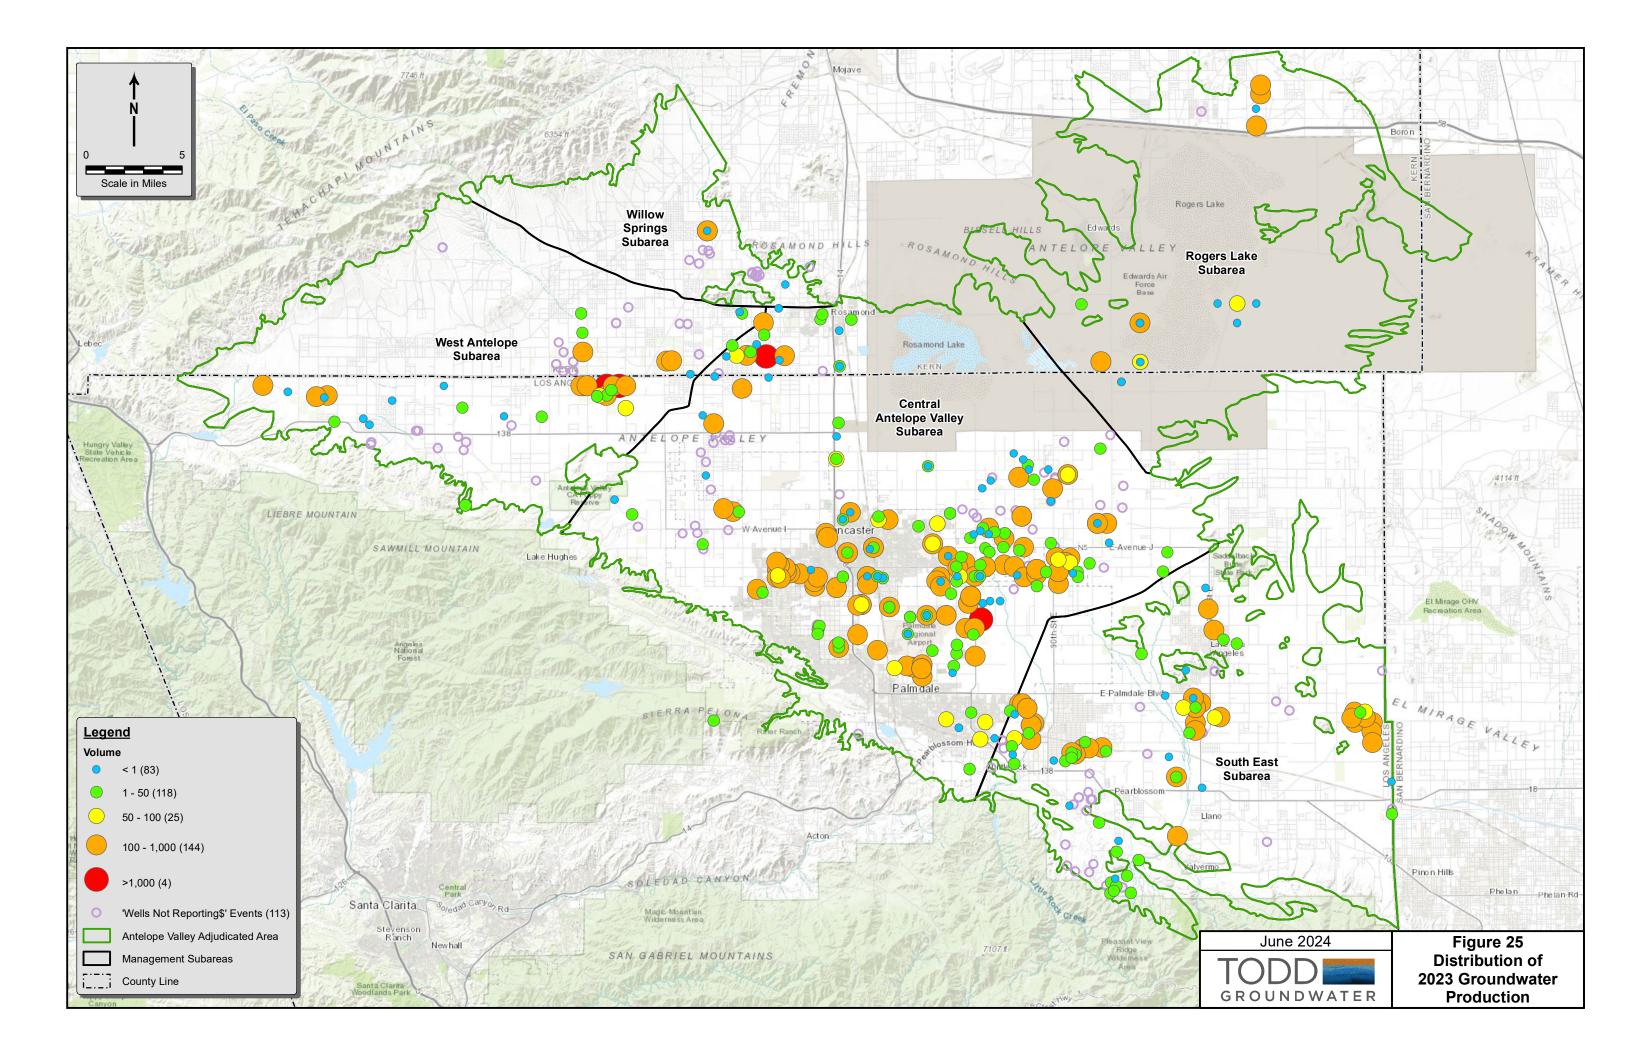

Section 5 provides details on the water accounting for the Parties to the Judgment. Rights to produce groundwater under the Judgment are summarized in Section 5.1. Water accounting includes documentation of the Rampdown schedule (Section 5.2), 2023 Production and water accounting (Section 5.3), imported water use and Imported Water Return Flows (Sections 5.4), Carry Over water (Sections 5.5), and information on Replacement Obligations (Section 5.6), Transfers (Section 5.7), Stored water and Storage Agreements (Section 5.8). The Drought Program is discussed in Section 5.9. Changes in use and well applications for new or replacement production wells are discussed in Sections 5.10 and 5.11. Section 5.12 provides details on the wastewater and recycled water practices that occurred within the Adjudication Area in 2023. As illustrated in Table 1 above, much of the water accounting – including reported groundwater production – is provided in appendices to this report. Relevant appendices for each water accounting topic are referenced in each water accounting topic of Section 5.