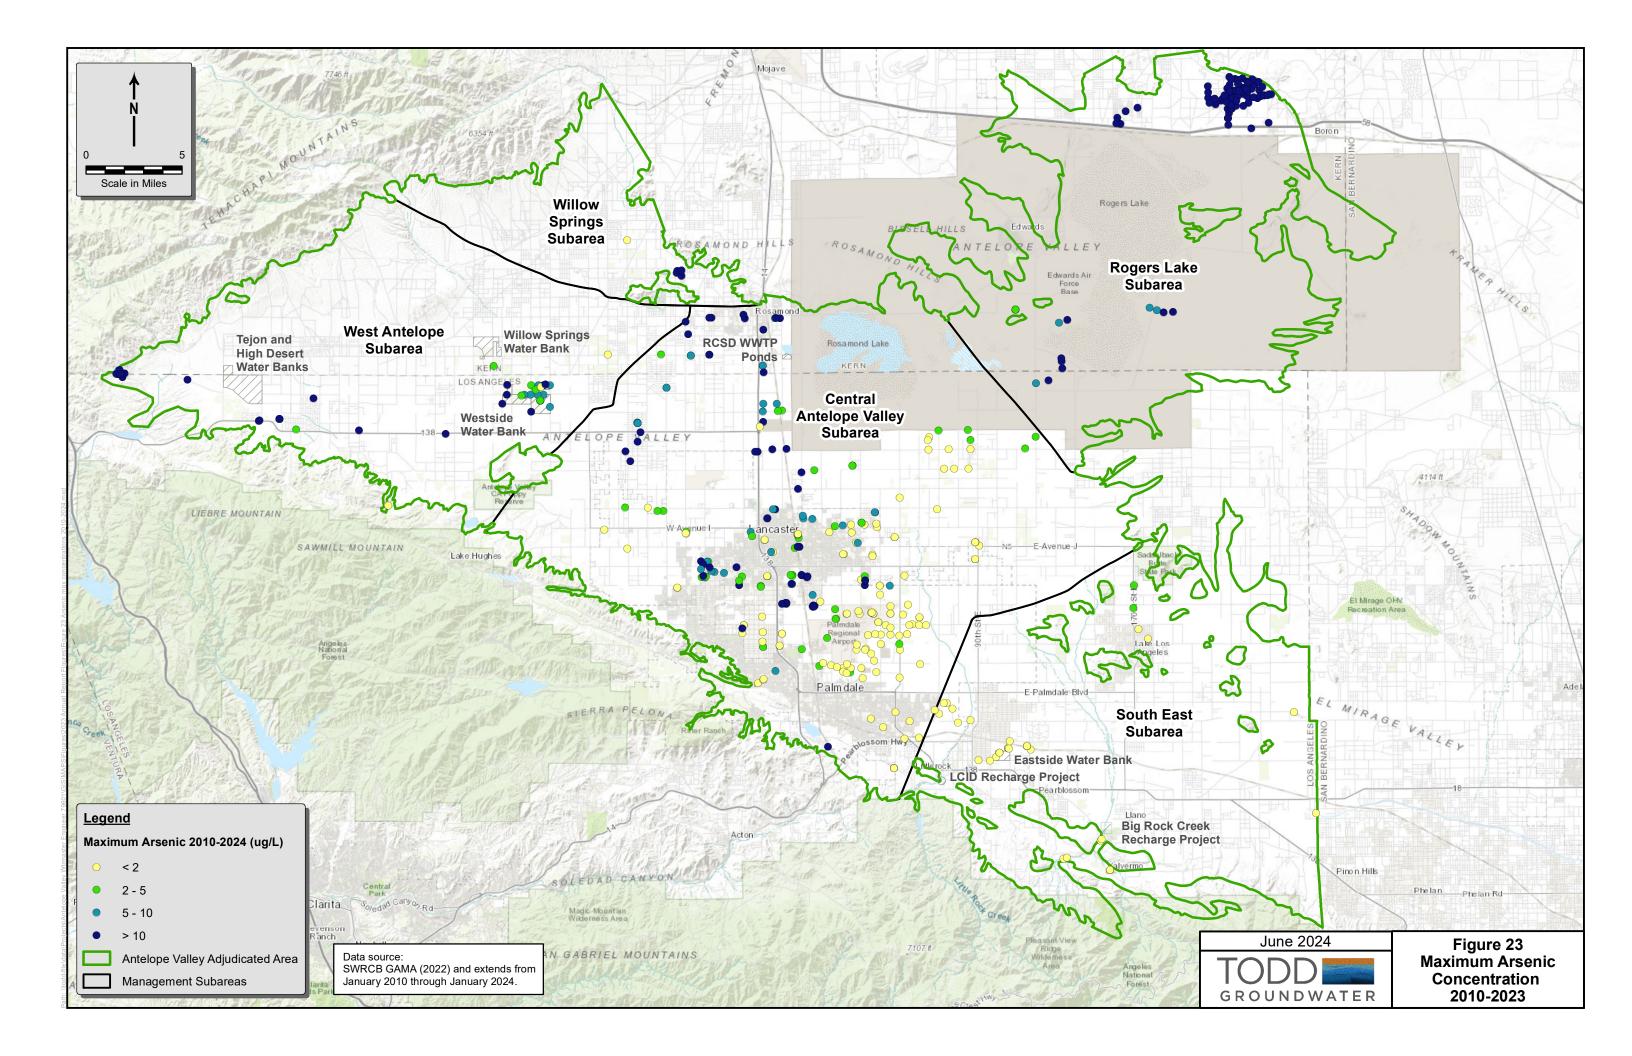

Section 4 presents relevant monitoring data of Safe Yield components in the basin. To provide context for these data, a summary of the safe yield calculation in the Judgment is provided in Section 4.1. This summary includes a brief review of the components of natural groundwater recharge relating to the hydrologic system (see Schematic Diagram on Figure 3). Components of both the Native Safe Yield and the Total Safe Yield are also discussed, including natural recharge, return flows from urban and agricultural water use, and imported water (including return flows from imported water use). Components of the Total Safe Yield are represented conceptually on Figure 11. Sections 4.2 through 4.9 document the monitoring of safe yield components, including climate, streamflow, groundwater levels and quality, subsidence, and production. Section 4.5 provides preliminary analyses on historical and current groundwater levels and change in groundwater volume from Spring 2023 to Spring 2024.