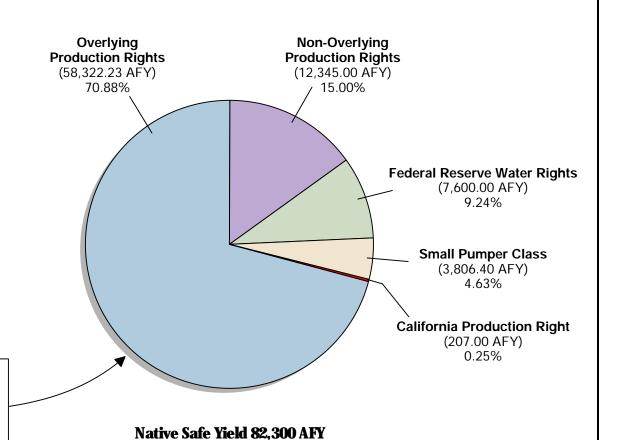

- Central Antelope Valley Subarea
- West Antelope Valley Subarea
- South East Subarea
- Willow Springs Subarea
- Rogers Lake Subarea.

A native safe yield of 82,300 acre-feet per year (AFY) was established by the Court for the Antelope Valley Area of Adjudication and many Parties to the adjudication were granted Production Rights (i.e., allocated a portion of the native safe yield) on various bases. To achieve sustainable groundwater elevations, groundwater production from the Native Safe Yield would be reduced (ramped down) over a seven-year period (2016-2023) to a final Production Right. The diagram on the right side of **Figure 2**<sup>2</sup> shows the Judgment's apportionment of native safe yield to the various Judgment types of Production Rights.

- The <u>Production Right</u> is the portion of the Native Safe Yield assigned to each Party (see diagram on the right of **Figure 2**). Production Rights for specific Parties are defined in the Judgment in Exhibit 3 (Non-Overlying Production Rights), Exhibit 4 (Overlying Production Rights), and in Paragraphs (¶) 5.1.3, 5.1.4, 5.1.5, and 5.1.10 of the Judgment for the Small Pumper Class, Federal Reserved Water Rights, and State of California, respectively.
- <u>Pre-Rampdown Production</u> is defined in the Judgment as the reasonable and beneficial use of groundwater, excluding Imported Water Return Flows, at a time prior to the Judgment, or the Production Right, whichever is greater. During the seven-year Rampdown Period, production has been reduced – or ramped down – from the Pre-Rampdown Production Right to the Production Right for certain Parties with Pre-Rampdown Production rights.
- <u>Imported Water Return Flows</u> represent water brought into the basin from outside of the watershed that provides a net increase in groundwater supply (i.e., does not include consumed or evaporated imported water). Return flows were established in the Judgment at 34 percent of imported water used for agriculture and at 39 percent for municipal and industrial uses.