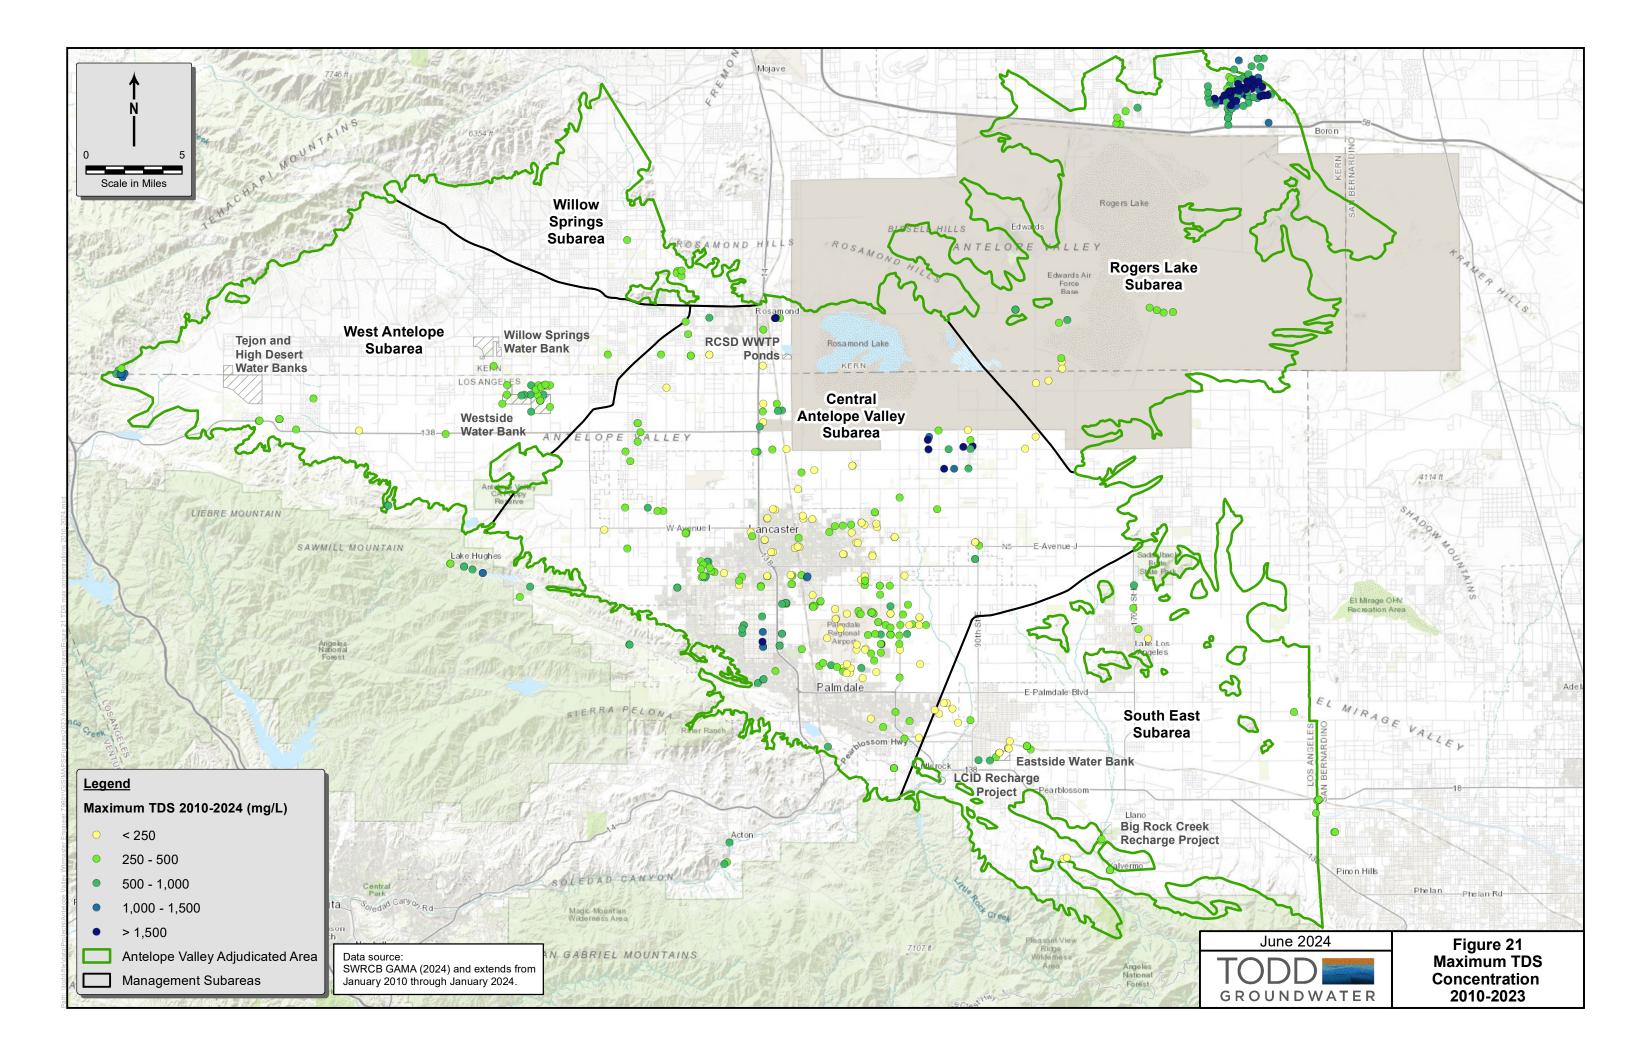

Section 4 presents relevant monitoring data of Safe Yield components in the basin. To provide context for these data, a summary of the safe yield calculation in the Judgment is provided in Section 4.1. This summary includes a brief review of the components of natural groundwater recharge relating to the hydrologic system (see Schematic Diagram on Figure 3). Components of both the Native Safe Yield and the Total Safe Yield are also discussed, including natural recharge, return flows from urban and agricultural water use, and imported water (including return flows from imported water use). Components of the Total Safe Yield are represented conceptually on Figure 11. Sections 4.2 through 4.9 document the monitoring of safe yield components, including climate, streamflow, groundwater levels and quality, subsidence, and production. Section 4.5 provides preliminary analyses on historical and current groundwater levels and change in groundwater volume from Spring 2023 to Spring 2024.