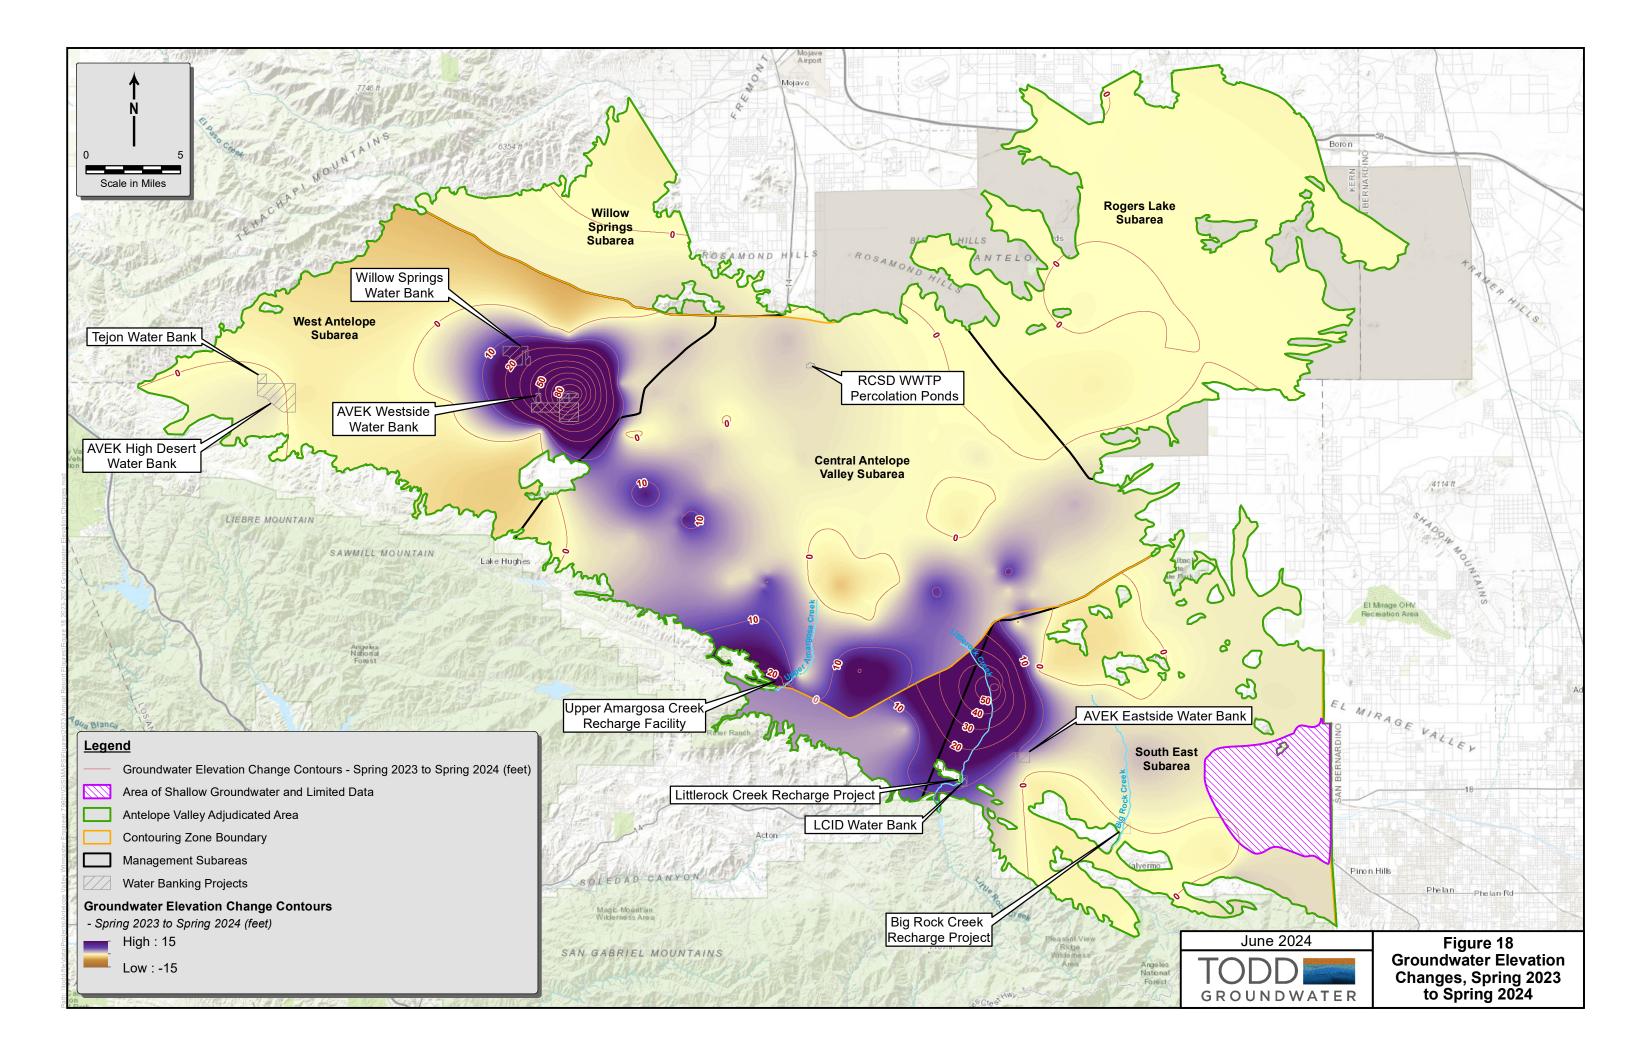

- and 215 AFY was approved for temporary New Production, for use between November 2023 and December 2024. All reported New Production will be replaced with imported water funded by Replacement Water Assessments or with transfers of groundwater rights from other Parties within the Basin.
- In 2023 the Board approved amendments to the Rules and Regulations related to New Production reporting, limits on New Production when Imported Water is unavailable, and Replacement Water Assessment fees.
- The inaugural Subarea Advisory Management Committee meeting was held during the April 2023 Advisory Committee Meeting.
- The Board approved a Storage Agreement for the High Desert Water Bank and recharged water at the pilot Littlerock Creek Recharge Project.
- Long term hydrographs and water level contour maps indicate that water levels have either stabilized or the rates of decline have decreased in recent years when compared to the preceding 24-year period.
- A large change in groundwater volume from Spring 2023 to Spring 2024 was
  calculated. The estimated change in groundwater volume in the Basin has increased
  by an average of about 30,530 AFY between March 2016 and March 2024. Note that
  groundwater elevation data is sparse and may over-emphasize effects of recharge
  and recovery operations.

Section 4 presents relevant monitoring data of Safe Yield components in the basin. To provide context for these data, a summary of the safe yield calculation in the Judgment is provided in Section 4.1. This summary includes a brief review of the components of natural groundwater recharge relating to the hydrologic system (see Schematic Diagram on Figure 3). Components of both the Native Safe Yield and the Total Safe Yield are also discussed, including natural recharge, return flows from urban and agricultural water use, and imported water (including return flows from imported water use). Components of the Total Safe Yield are represented conceptually on Figure 11. Sections 4.2 through 4.9 document the monitoring of safe yield components, including climate, streamflow, groundwater levels and quality, subsidence, and production. Section 4.5 provides preliminary analyses on historical and current groundwater levels and change in groundwater volume from Spring 2023 to Spring 2024.