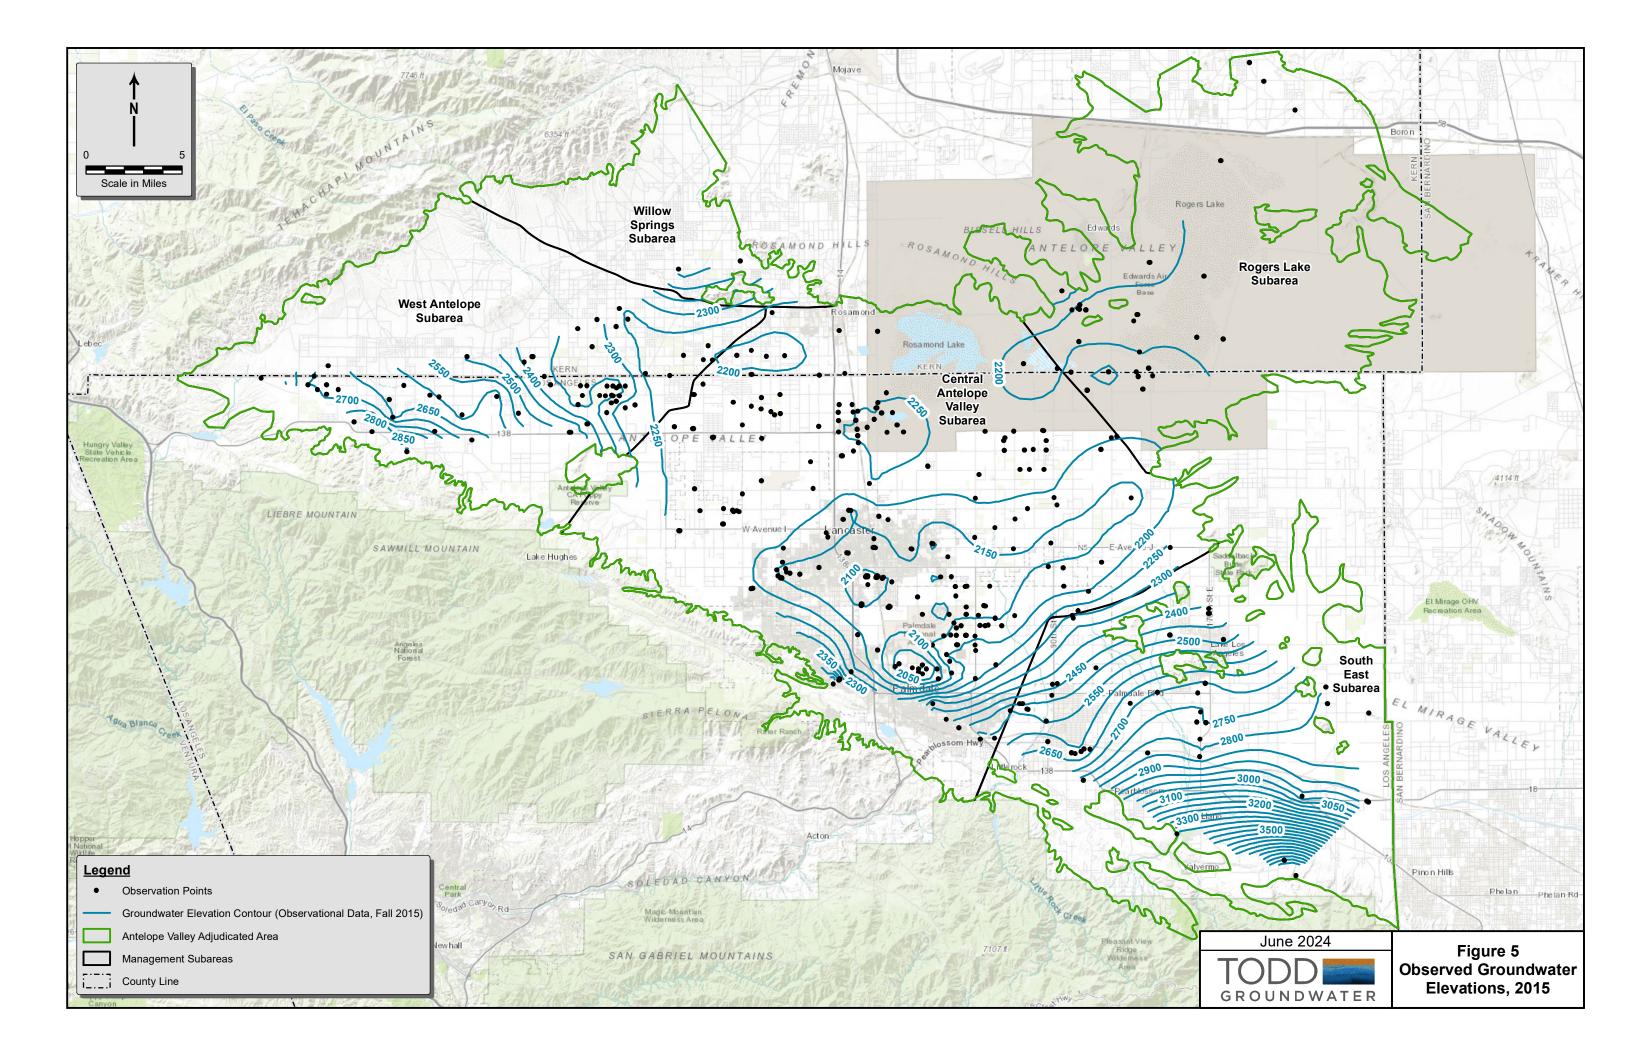

Section 4 presents relevant monitoring data of Safe Yield components in the basin. To provide context for these data, a summary of the safe yield calculation in the Judgment is provided in Section 4.1. This summary includes a brief review of the components of natural groundwater recharge relating to the hydrologic system (see Schematic Diagram on Figure 3). Components of both the Native Safe Yield and the Total Safe Yield are also discussed, including natural recharge, return flows from urban and agricultural water use, and imported water (including return flows from imported water use). Components of the Total Safe Yield are represented conceptually on Figure 11. Sections 4.2 through 4.9 document the monitoring of safe yield components, including climate, streamflow, groundwater levels and quality, subsidence, and production. Section 4.5 provides preliminary analyses on historical and current groundwater levels and change in groundwater volume from Spring 2023 to Spring 2024.