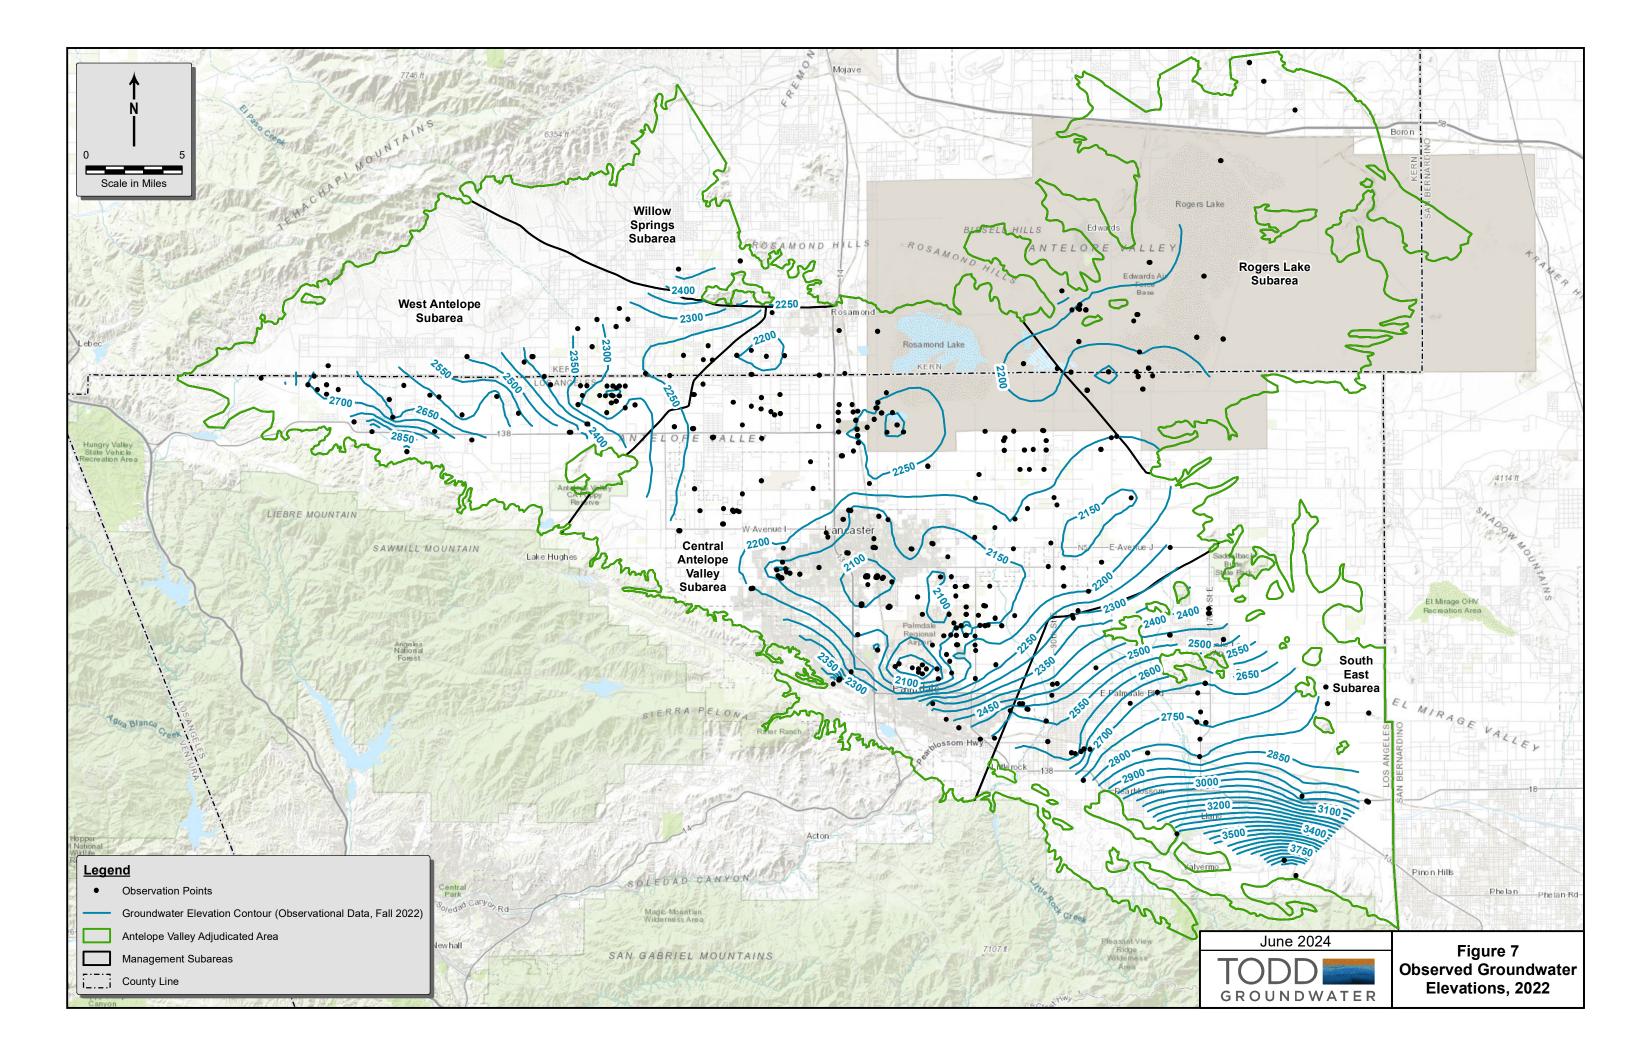

Section 4 presents relevant monitoring data of Safe Yield components in the basin. To provide context for these data, a summary of the safe yield calculation in the Judgment is provided in Section 4.1. This summary includes a brief review of the components of natural groundwater recharge relating to the hydrologic system (see Schematic Diagram on Figure 3). Components of both the Native Safe Yield and the Total Safe Yield are also discussed, including natural recharge, return flows from urban and agricultural water use, and imported water (including return flows from imported water use). Components of the Total Safe Yield are represented conceptually on Figure 11. Sections 4.2 through 4.9 document the monitoring of safe yield components, including climate, streamflow, groundwater levels and quality, subsidence, and production. Section 4.5 provides preliminary analyses on historical and current groundwater levels and change in groundwater volume from Spring 2023 to Spring 2024.