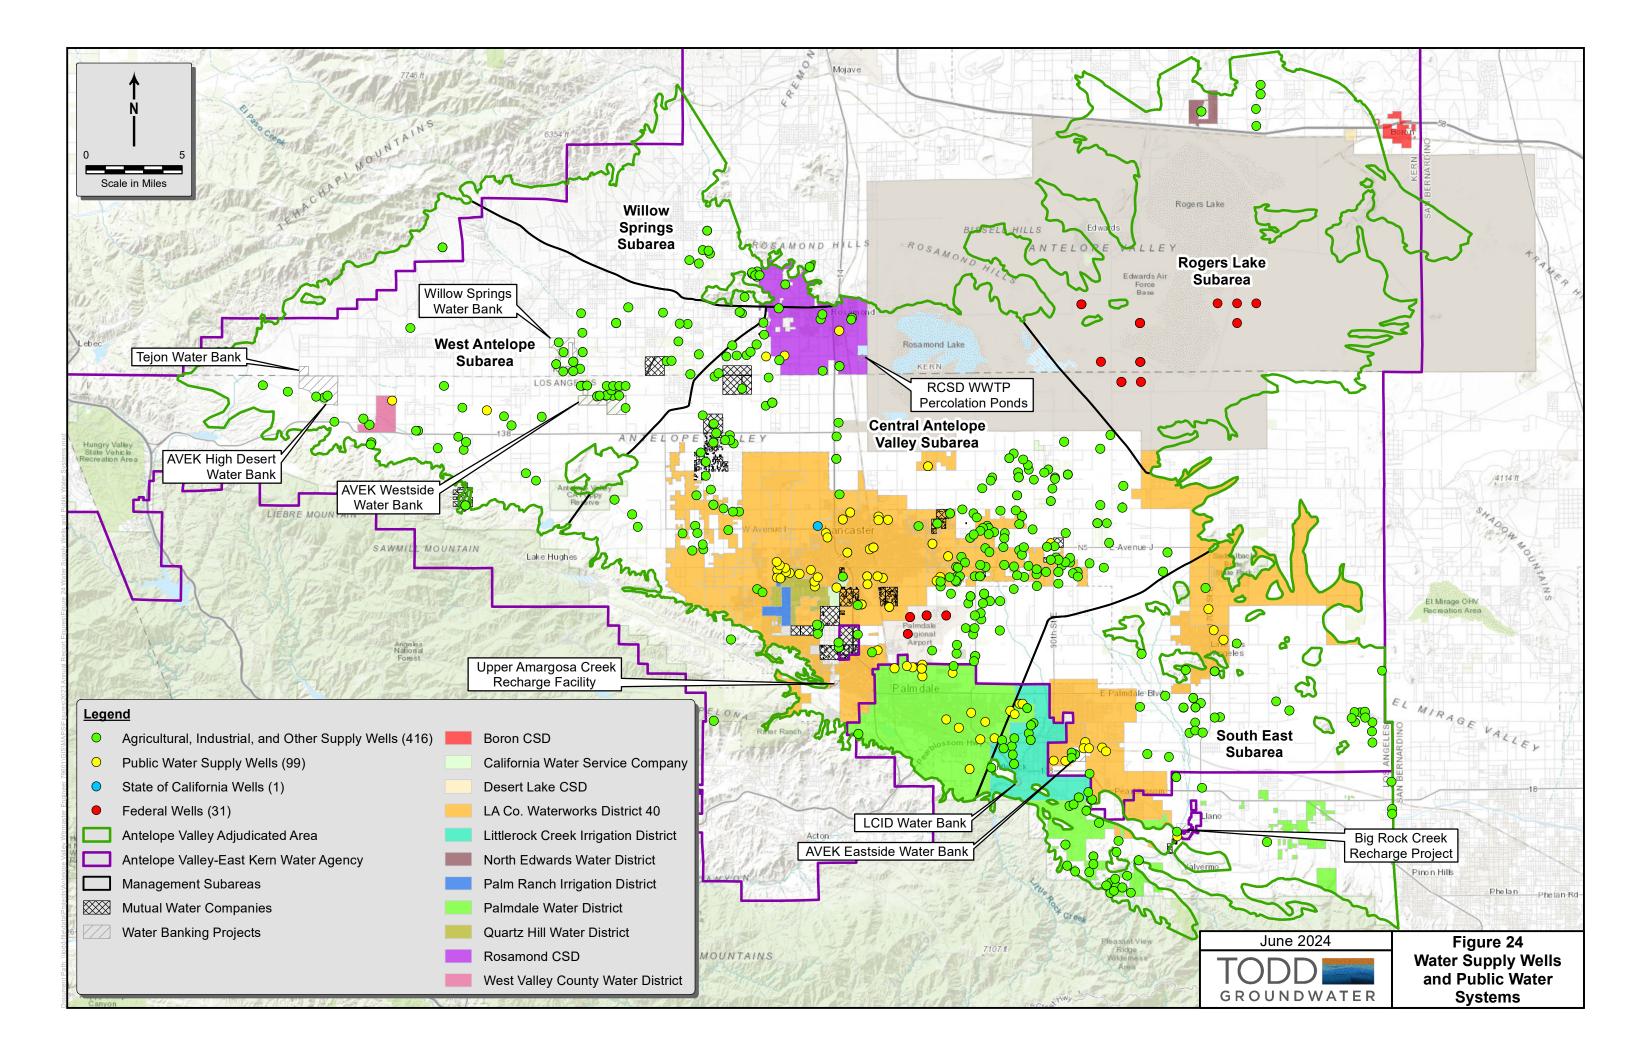

The State Water contractors in the Antelope Valley area (AVEK, PWD, and LCID) hired an independent contractor to determine the Replacement Water Assessment fee in areas inside and outside of the State Water Contractor service areas<sup>6</sup> (Raftelis, 2019). The pumpers within the AVSWCA boundaries have helped pay the fixed costs of the State Water Project (SWP) through their property taxes while those outside have not. The replacement water costs are based on cost to deliver raw water plus an additional 10 percent to capture the loss of water expected when recharging the imported water supply into the groundwater basin. Pumpers outside of AVSWCA service areas will pay this rate plus a charge to cover their proportional share of SWP fixed costs. Utilizing the same methodology used in prior years, the financial model developed by Raftelis (2019) for AVSWCA is updated annually by the AVSWCA to account for changes in the annual fixed costs and deliveries as updated in the Department of Water Resources' annual Bulletin 132 and changes to the AVEK's untreated water delivery charge.

<sup>&</sup>lt;sup>6</sup> See Appendix I for AVEK service area boundaries and Figure 17 for PWD and LCID service area boundaries.

| 2016 | \$415/AF | \$888/AF   |
|------|----------|------------|
| 2017 | \$415/AF | \$896/AF   |
| 2018 | \$415/AF | \$914/AF   |
| 2019 | \$451/AF | \$948/AF   |
| 2020 | \$486/AF | \$989/AF   |
| 2021 | \$498/AF | \$1,010/AF |
| 2022 | \$523/AF | \$1,055/AF |
| 2023 | \$563/AF | \$1,118/AF |