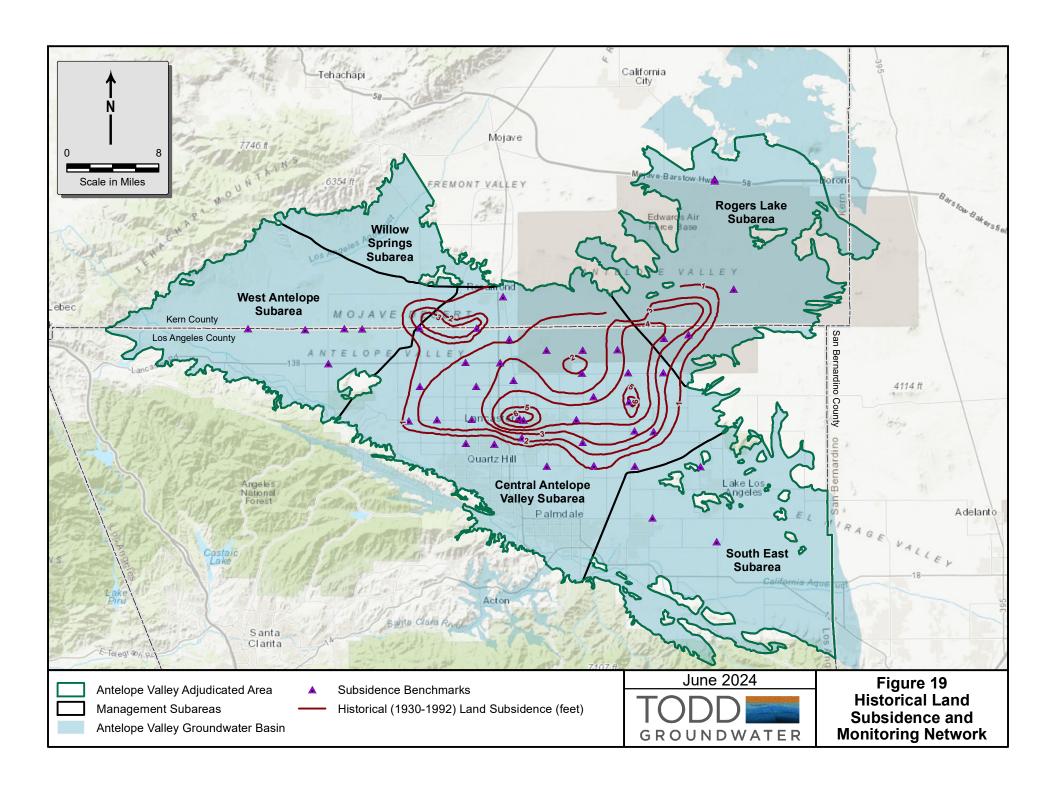

#### 1 INTRODUCTION

The Judgment and Physical Solution for the Antelope Valley Groundwater Adjudication represents more than 15 years of complex proceedings among more than 4,000 parties including public water suppliers, landowners, small pumpers and non-pumping property owners, and the federal and state governments. Through four phases, the adjudication defined the boundaries of the Basin¹, considered hydraulic connection throughout the basin, established the safe yield, and quantified groundwater production. The Judgment documented overdraft conditions, established respective water rights among groundwater producers, and ordered a rampdown of production to the native safe yield.

The adjudication provides a framework to sustainably manage the basin to reverse groundwater level declines and reduce subsidence. The Final Judgment was entered on December 23, 2015 and is posted on the Watermaster website (<a href="www.avwatermaster.net">www.avwatermaster.net</a>). To administer the Judgment, the Court directed the appointment of a Watermaster consisting of a five-member board of directors representing the Parties. In 2016, the Watermaster Board and an Advisory Committee (both entities required under the Judgment) were formed. In 2020, the Board approved the Rules and Regulations (R&Rs) to provide procedures and processes for implementation of the Judgment.