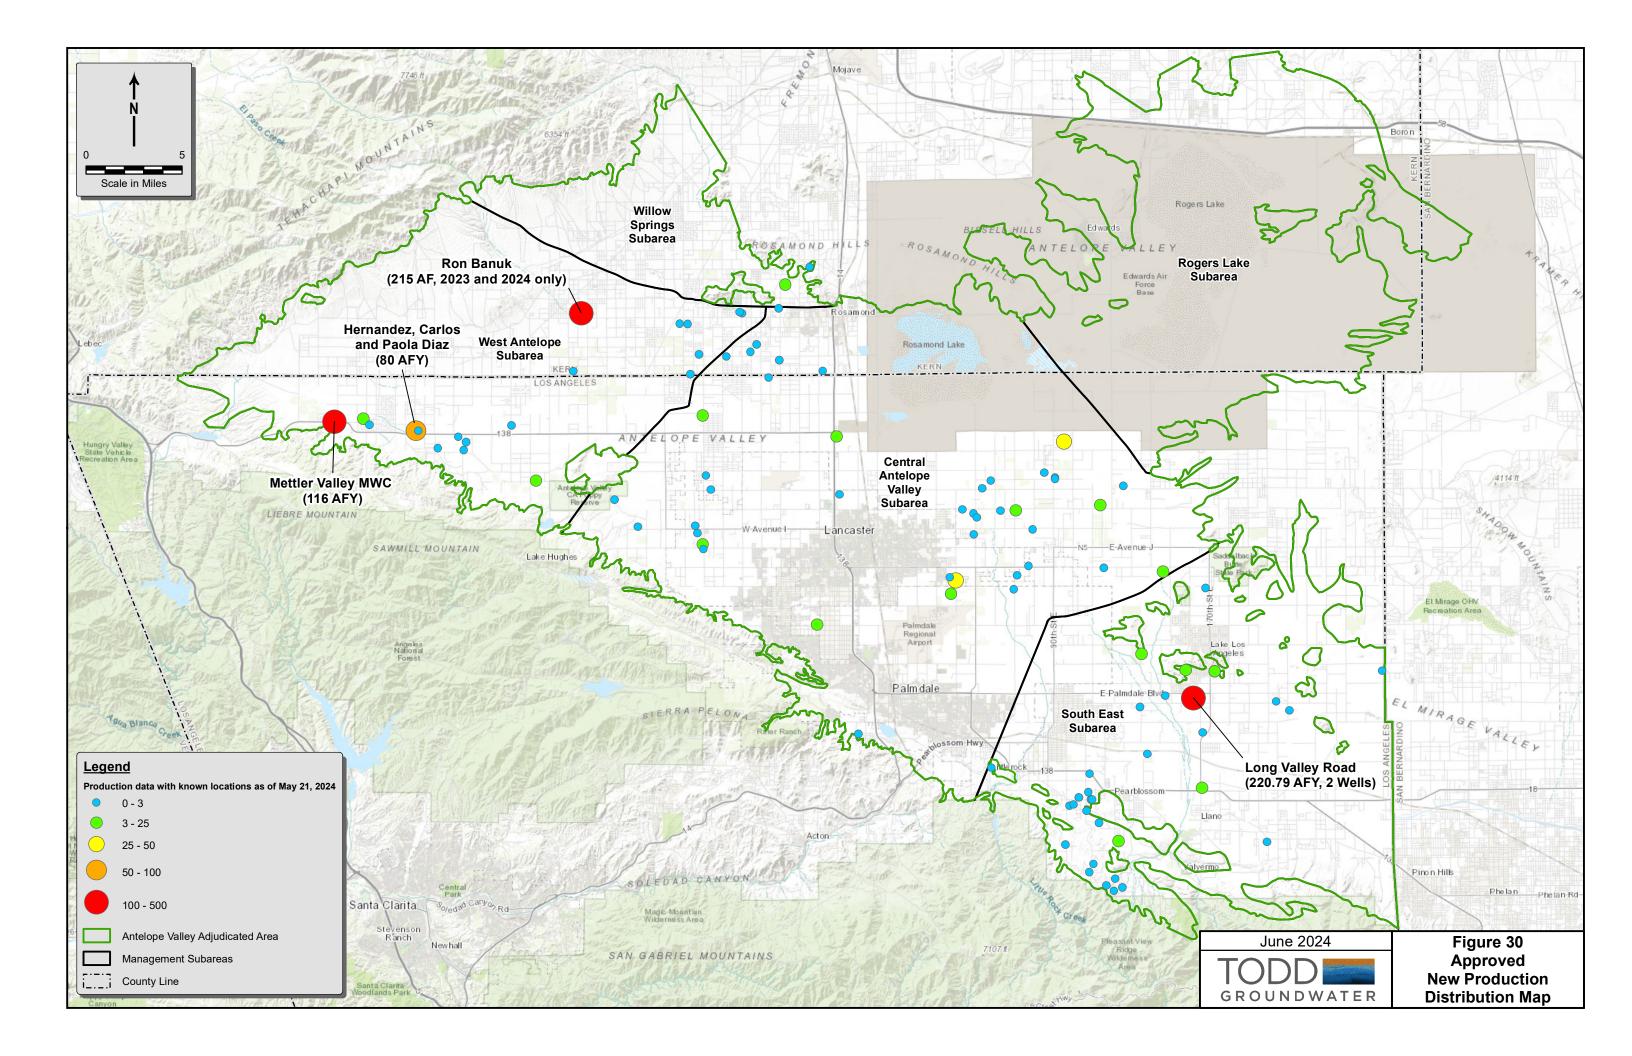

| Figure 24 | Water Supply Wells and Public Water Systems            |
|-----------|--------------------------------------------------------|
| Figure 25 | Distribution of 2023 Groundwater Production            |
| Figure 26 | Small Pumper Location Map                              |
| Figure 27 | Annual ET Data, Calendar Year 2023                     |
| Figure 28 | Distribution of Carry Over Water, end of 2023          |
| Figure 29 | Distribution of Carry Over Water Over Time, by Subarea |
| Figure 30 | Approved New Production Distribution Map               |