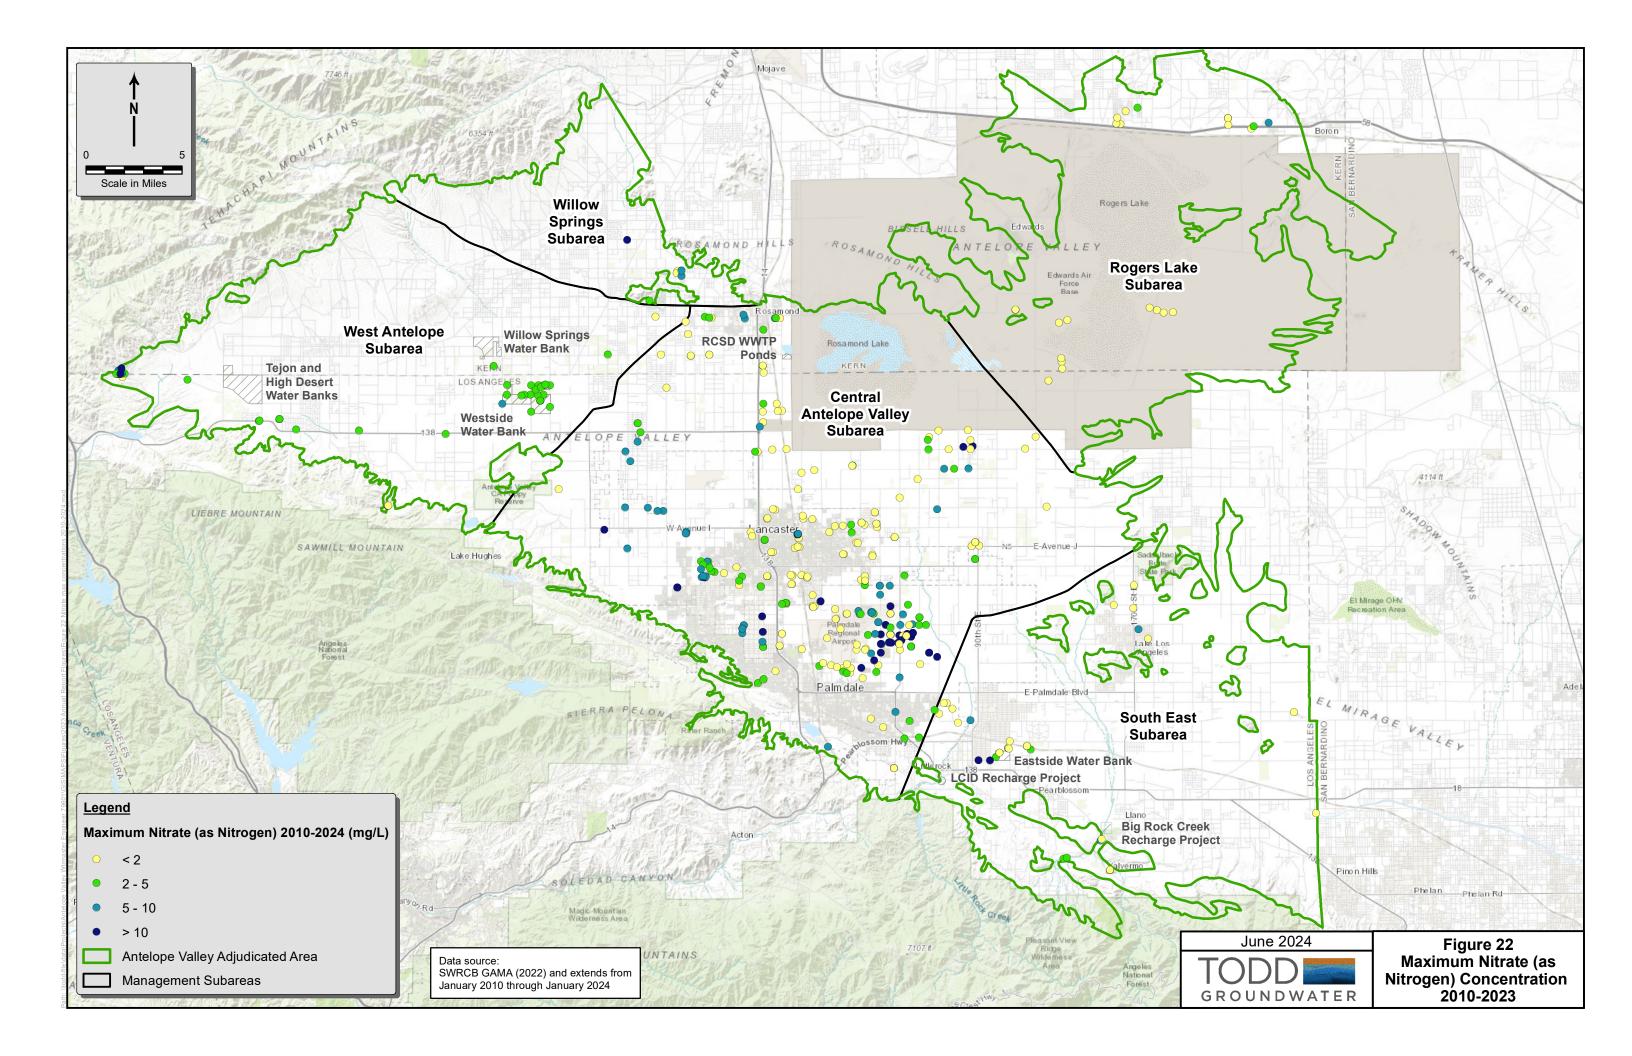

Section 4 presents relevant monitoring data of Safe Yield components in the basin. To provide context for these data, a summary of the safe yield calculation in the Judgment is provided in Section 4.1. This summary includes a brief review of the components of natural groundwater recharge relating to the hydrologic system (see Schematic Diagram on Figure 3). Components of both the Native Safe Yield and the Total Safe Yield are also discussed, including natural recharge, return flows from urban and agricultural water use, and imported water (including return flows from imported water use). Components of the Total Safe Yield are represented conceptually on Figure 11. Sections 4.2 through 4.9 document the monitoring of safe yield components, including climate, streamflow, groundwater levels and quality, subsidence, and production. Section 4.5 provides preliminary analyses on historical and current groundwater levels and change in groundwater volume from Spring 2023 to Spring 2024.