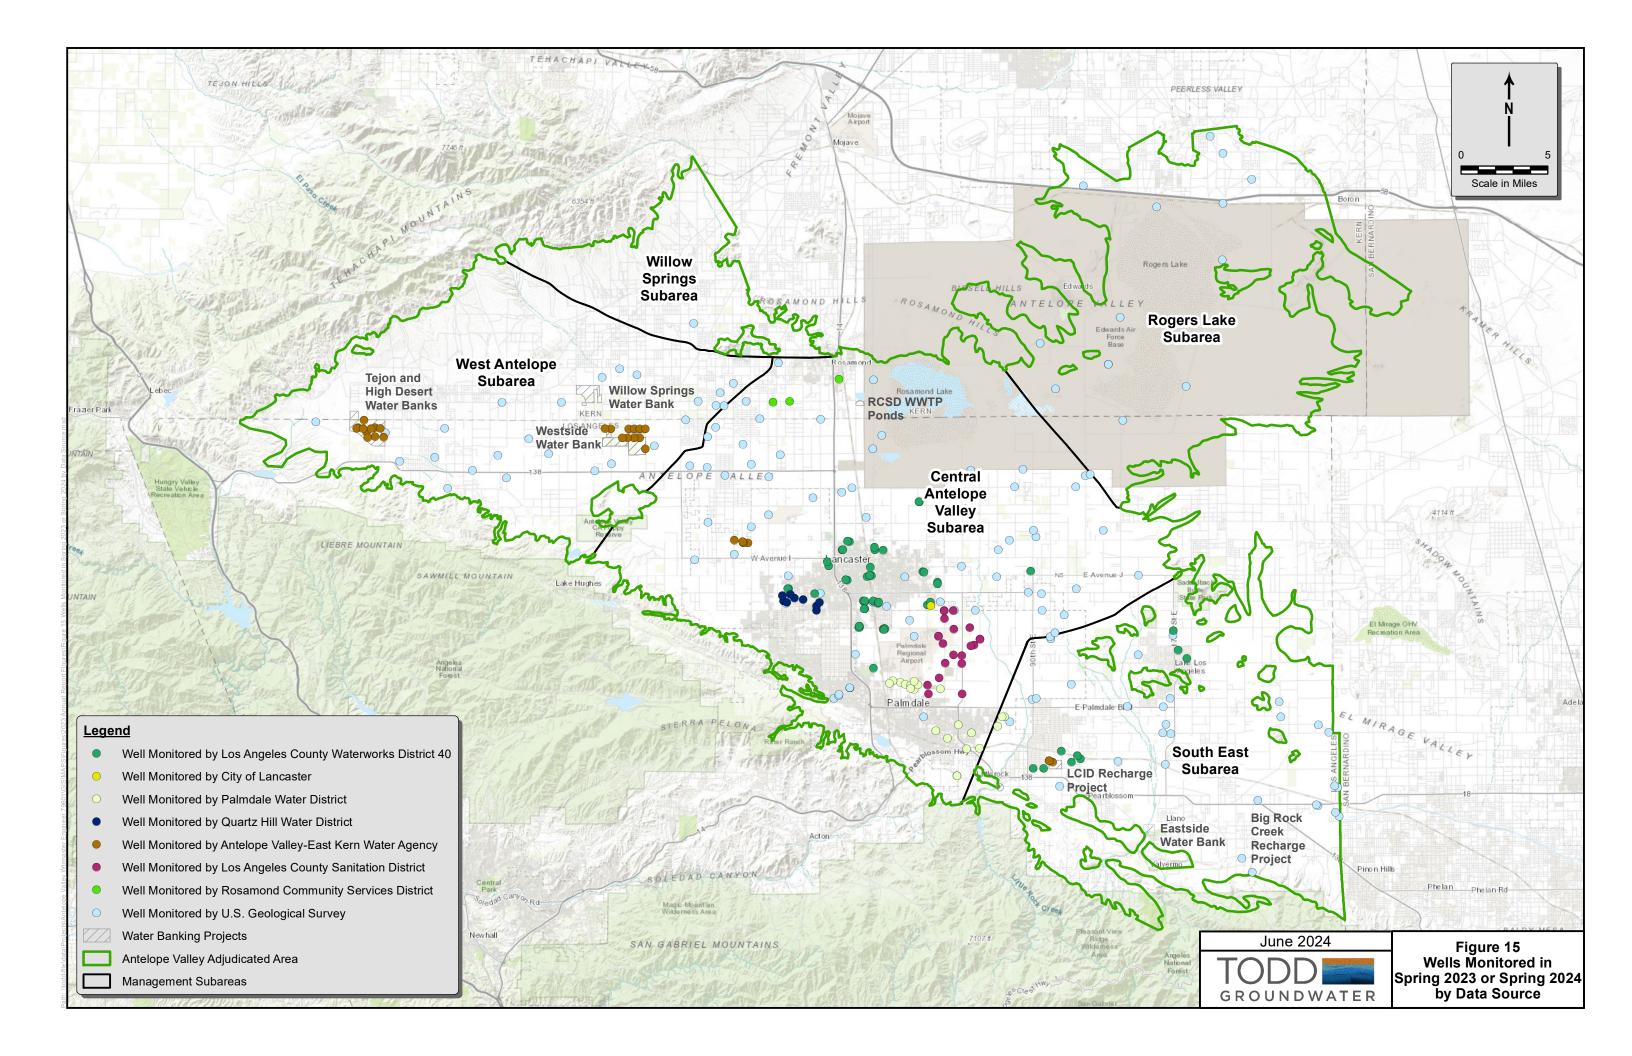

Section 4 presents relevant monitoring data of Safe Yield components in the basin. To provide context for these data, a summary of the safe yield calculation in the Judgment is provided in Section 4.1. This summary includes a brief review of the components of natural groundwater recharge relating to the hydrologic system (see Schematic Diagram on Figure 3). Components of both the Native Safe Yield and the Total Safe Yield are also discussed, including natural recharge, return flows from urban and agricultural water use, and imported water (including return flows from imported water use). Components of the Total Safe Yield are represented conceptually on Figure 11. Sections 4.2 through 4.9 document the monitoring of safe yield components, including climate, streamflow, groundwater levels and quality, subsidence, and production. Section 4.5 provides preliminary analyses on historical and current groundwater levels and change in groundwater volume from Spring 2023 to Spring 2024.