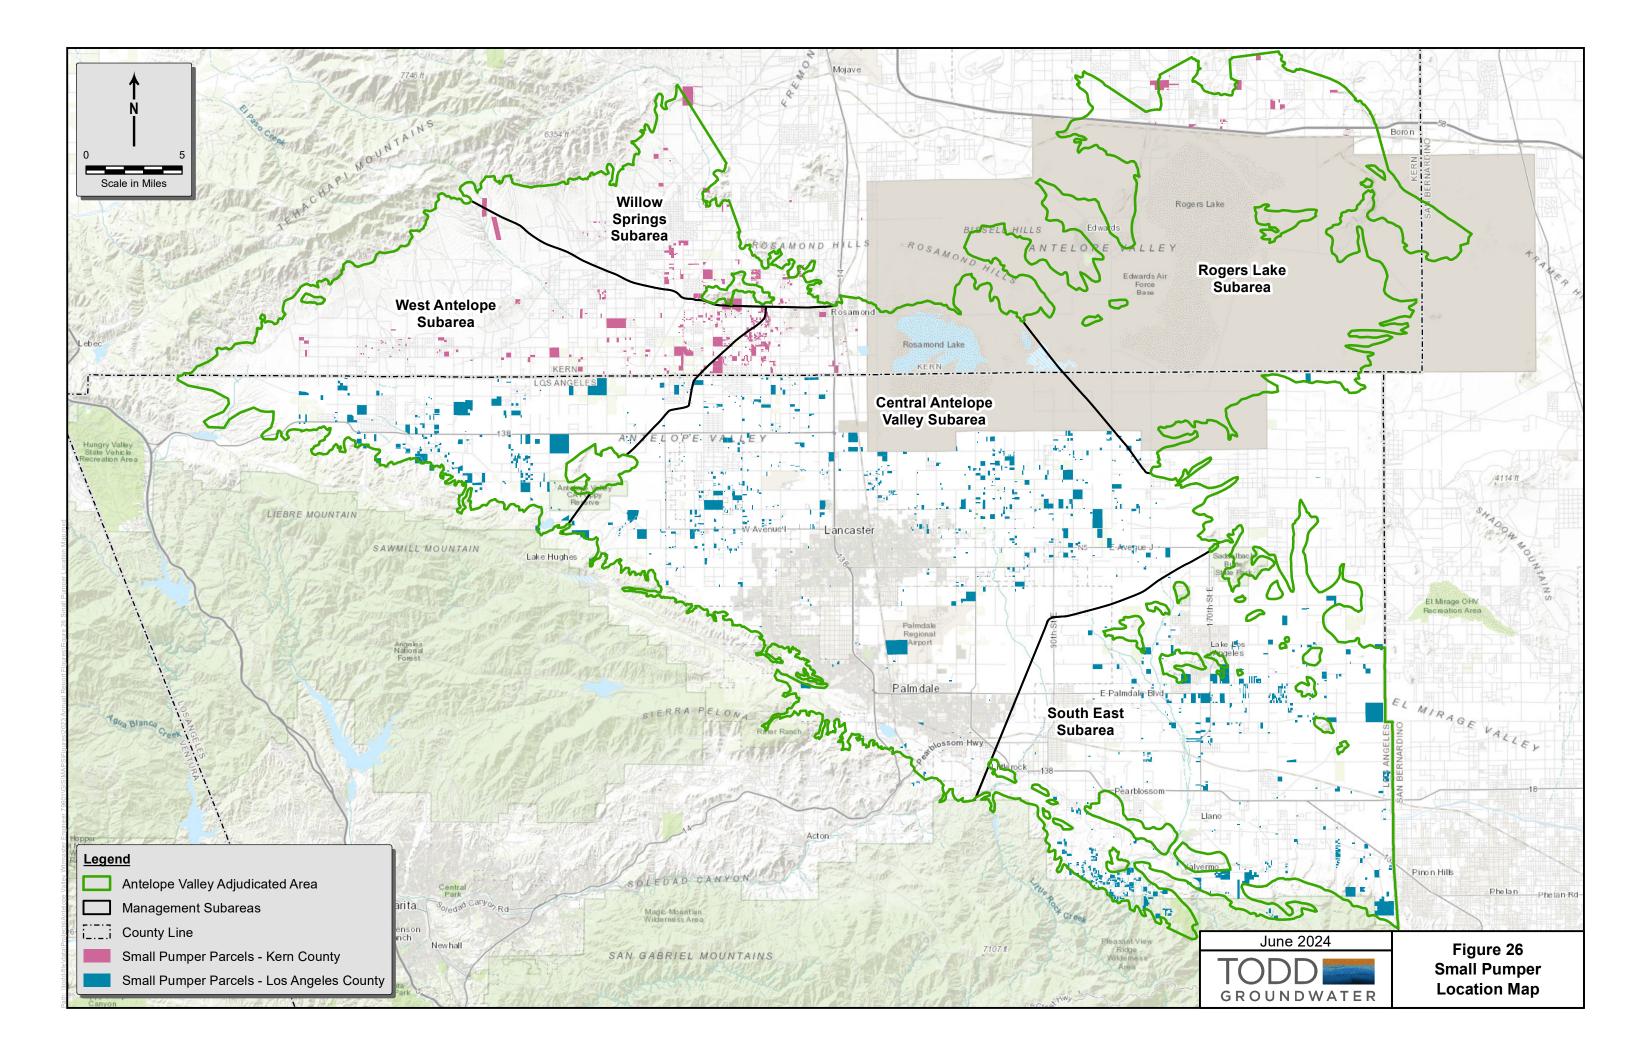

Section 5 provides details on the water accounting for the Parties to the Judgment. Rights to produce groundwater under the Judgment are summarized in Section 5.1. Water accounting includes documentation of the Rampdown schedule (Section 5.2), 2023 Production and water accounting (Section 5.3), imported water use and Imported Water Return Flows (Sections 5.4), Carry Over water (Sections 5.5), and information on Replacement Obligations (Section 5.6), Transfers (Section 5.7), Stored water and Storage Agreements (Section 5.8). The Drought Program is discussed in Section 5.9. Changes in use and well applications for new or replacement production wells are discussed in Sections 5.10 and 5.11. Section 5.12 provides details on the wastewater and recycled water practices that occurred within the Adjudication Area in 2023. As illustrated in Table 1 above, much of the water accounting – including reported groundwater production – is provided in appendices to this report. Relevant appendices for each water accounting topic are referenced in each water accounting topic of Section 5.