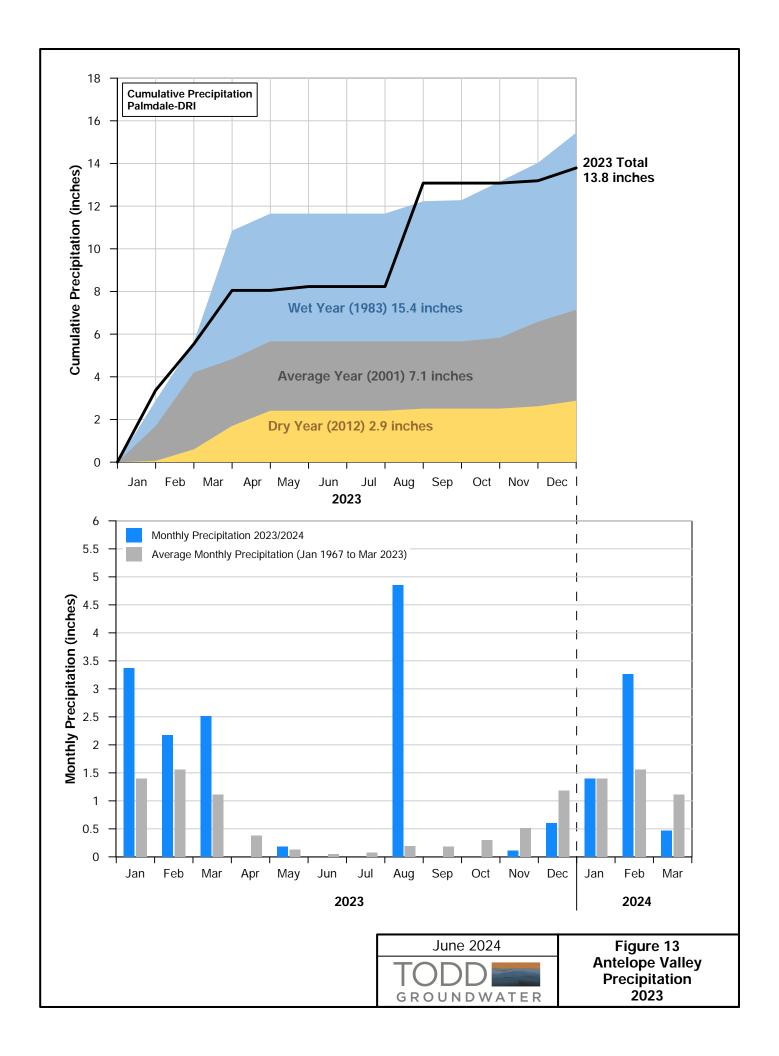

Basin conditions in 2023 show a response to the wet conditions and high volume of imported water brought into the Basin. Calendar year 2023 had above-average precipitation after three consecutive years of below-average precipitation in Antelope Valley and California. The extreme cycles highlighted the hydrologic variability in California and the importance of imported water supplies and water banking in the Basin. State Water contractors took advantage of the wet conditions and recharged imported water at several facilities, including at the new High Desert Water Bank and the pilot Littlerock Creek Recharge Project.