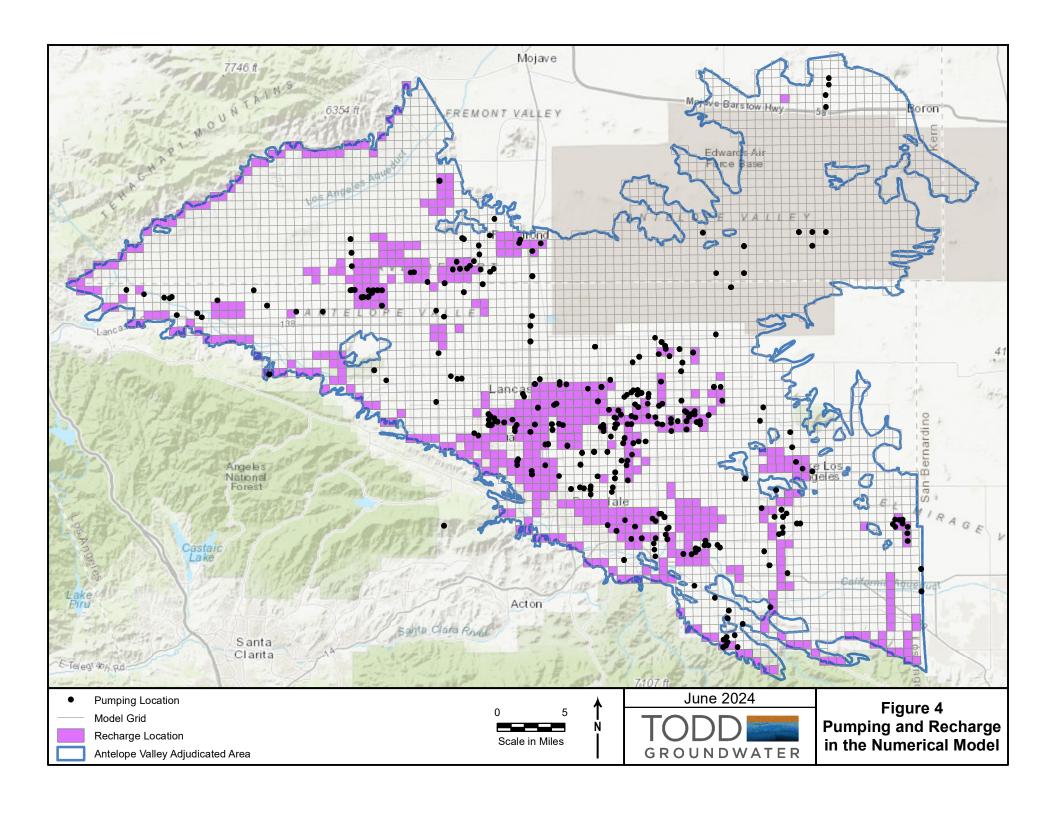

Section 4 presents relevant monitoring data of Safe Yield components in the basin. To provide context for these data, a summary of the safe yield calculation in the Judgment is provided in Section 4.1. This summary includes a brief review of the components of natural groundwater recharge relating to the hydrologic system (see Schematic Diagram on Figure 3). Components of both the Native Safe Yield and the Total Safe Yield are also discussed, including natural recharge, return flows from urban and agricultural water use, and imported water (including return flows from imported water use). Components of the Total Safe Yield are represented conceptually on Figure 11. Sections 4.2 through 4.9 document the monitoring of safe yield components, including climate, streamflow, groundwater levels and quality, subsidence, and production. Section 4.5 provides preliminary analyses on historical and current groundwater levels and change in groundwater volume from Spring 2023 to Spring 2024.