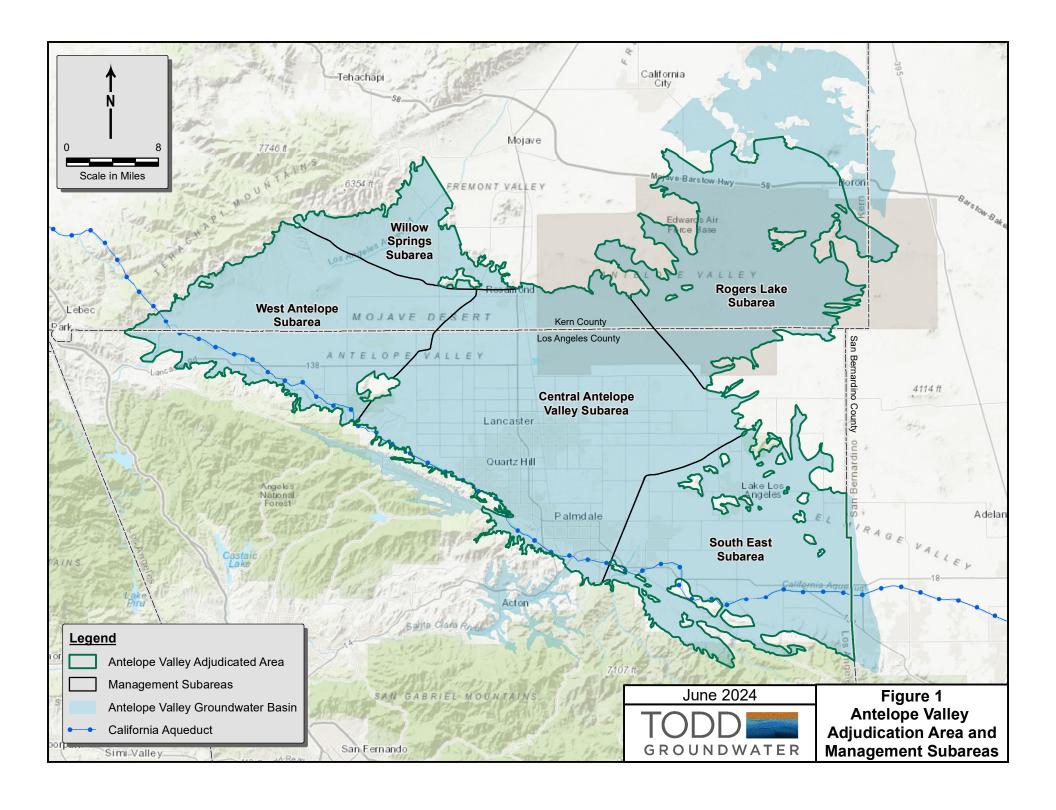

#### 1.1 BACKGROUND

The Antelope Valley Groundwater Basin is located in the western Mojave Desert, covering 1,580 square miles in portions of Los Angeles, Kern, and San Bernardino counties (**Figure 1**). The groundwater basin boundaries have been defined by the California Department of Water Resources (DWR Basin Number 6-44) and extend beyond the Adjudication Area.

The Antelope Valley Area of Adjudication covers approximately 1,390 square miles of the groundwater basin (**Figure 1**). The Adjudication Area does not include the adjacent alluvial portions of the groundwater basin to the northeast and south and is truncated at the Los Angeles-San Bernardino County Line in the southeast. Subsurface flows between these adjacent alluvial areas and the Adjudication Area are generally considered nominal and the portion of the Antelope Valley Groundwater Basin that extends southeast into San Bernardino County is within the Mojave Basin Area adjudication.

The Adjudication Area was divided into five subareas for management purposes (Figure 1):

<sup>&</sup>lt;sup>1</sup> The Final Judgment defines Basin as the Area of Adjudication determined by the Court. Basin is capitalized in this report when referring to the Area of Adjudication. To avoid confusion, the terms *Antelope Valley Groundwater Basin* or *groundwater basin* refer to the DWR-defined groundwater basin.

- Central Antelope Valley Subarea
- West Antelope Valley Subarea
- South East Subarea
- Willow Springs Subarea
- Rogers Lake Subarea.

A native safe yield of 82,300 acre-feet per year (AFY) was established by the Court for the Antelope Valley Area of Adjudication and many Parties to the adjudication were granted Production Rights (i.e., allocated a portion of the native safe yield) on various bases. To achieve sustainable groundwater elevations, groundwater production from the Native Safe Yield would be reduced (ramped down) over a seven-year period (2016-2023) to a final Production Right. The diagram on the right side of **Figure 2**<sup>2</sup> shows the Judgment's apportionment of native safe yield to the various Judgment types of Production Rights.