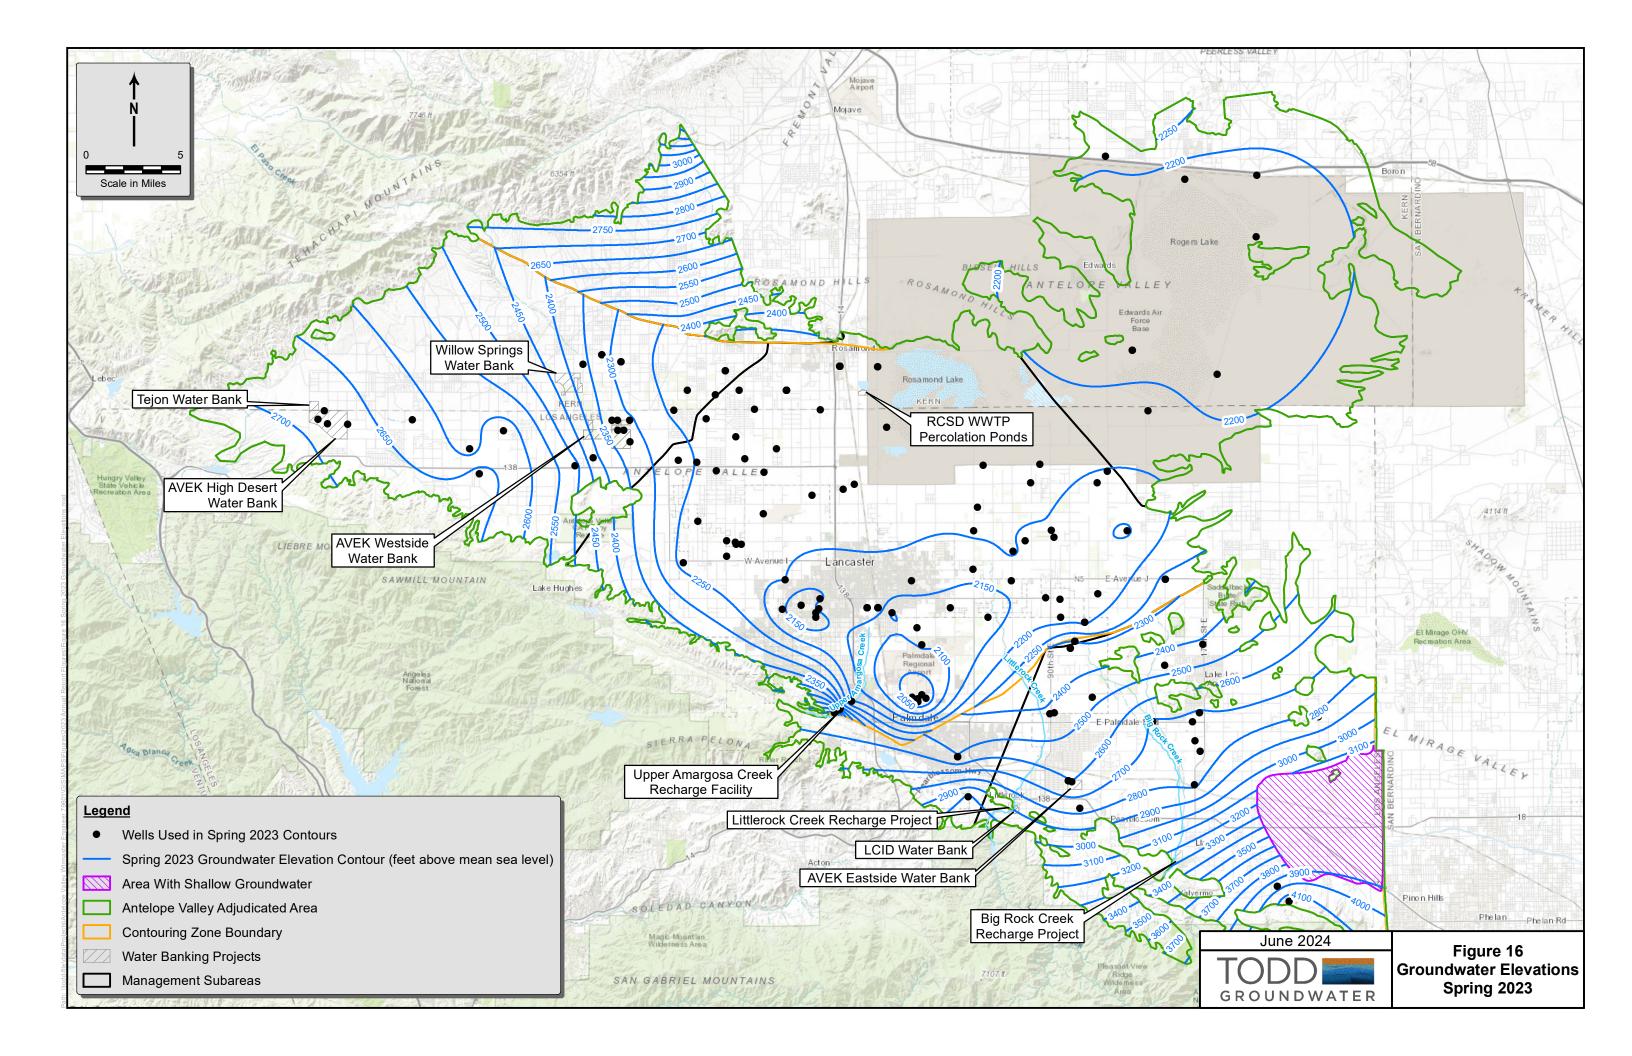

Section 4 presents relevant monitoring data of Safe Yield components in the basin. To provide context for these data, a summary of the safe yield calculation in the Judgment is provided in Section 4.1. This summary includes a brief review of the components of natural groundwater recharge relating to the hydrologic system (see Schematic Diagram on Figure 3). Components of both the Native Safe Yield and the Total Safe Yield are also discussed, including natural recharge, return flows from urban and agricultural water use, and imported water (including return flows from imported water use). Components of the Total Safe Yield are represented conceptually on Figure 11. Sections 4.2 through 4.9 document the monitoring of safe yield components, including climate, streamflow, groundwater levels and quality, subsidence, and production. Section 4.5 provides preliminary analyses on historical and current groundwater levels and change in groundwater volume from Spring 2023 to Spring 2024.