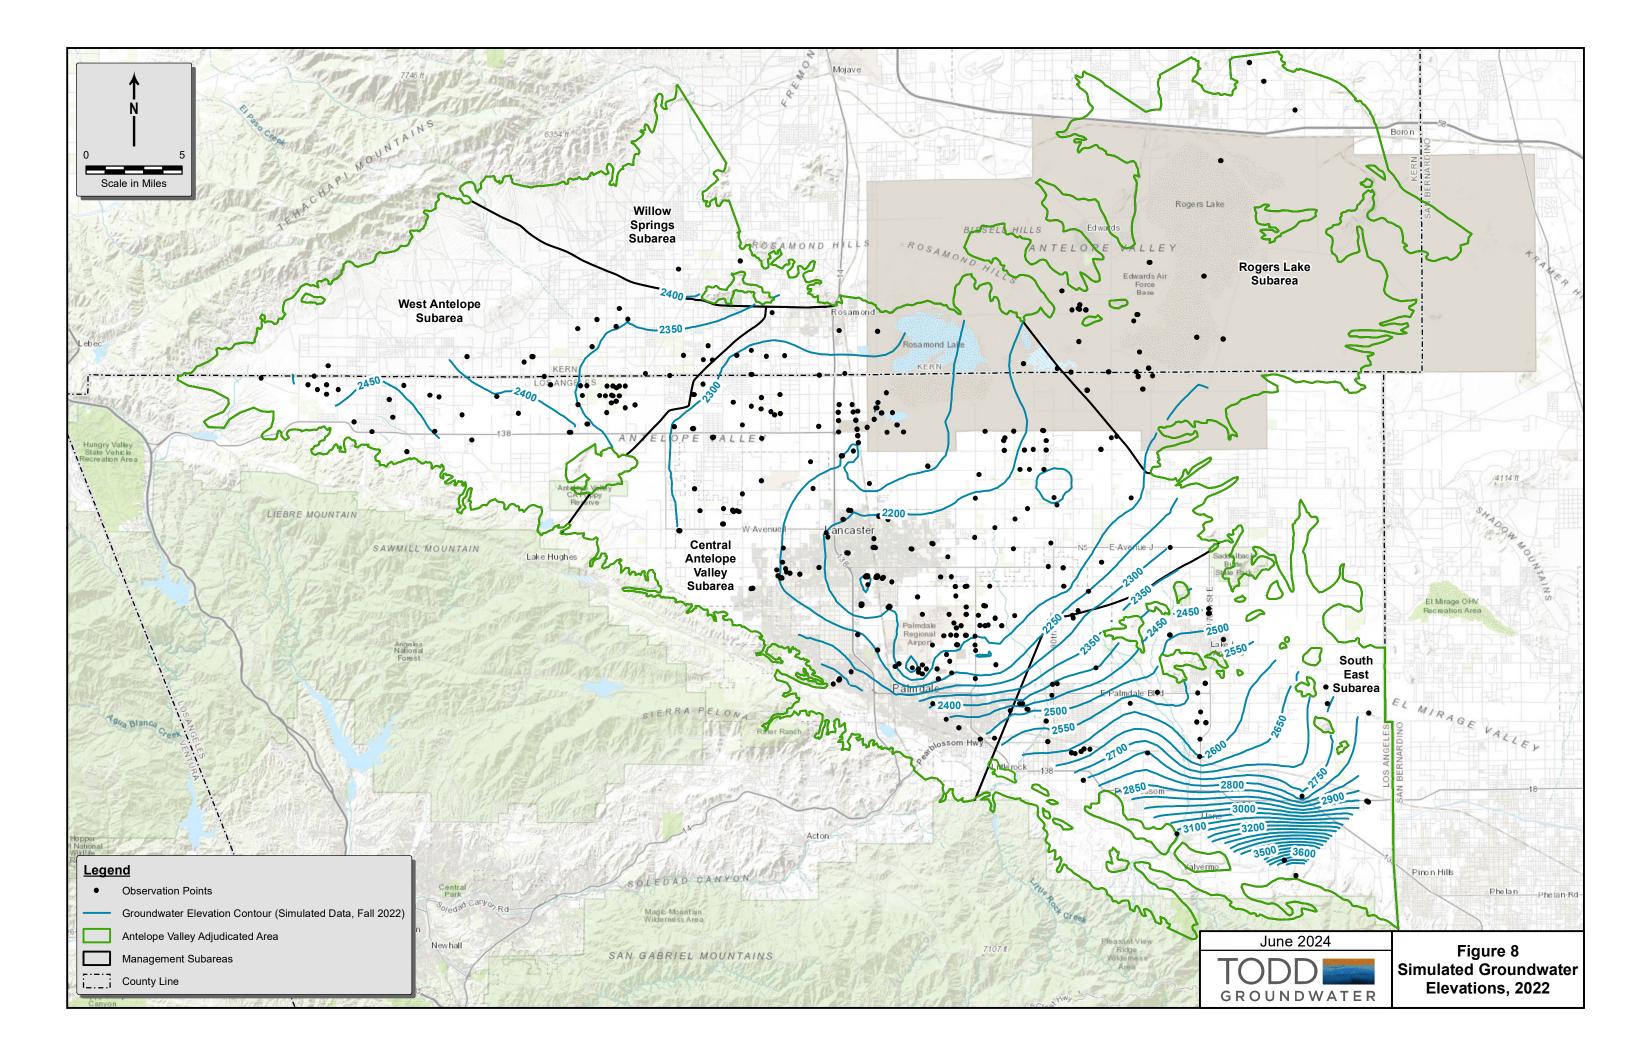

Section 4 presents relevant monitoring data of Safe Yield components in the basin. To provide context for these data, a summary of the safe yield calculation in the Judgment is provided in Section 4.1. This summary includes a brief review of the components of natural groundwater recharge relating to the hydrologic system (see Schematic Diagram on Figure 3). Components of both the Native Safe Yield and the Total Safe Yield are also discussed, including natural recharge, return flows from urban and agricultural water use, and imported water (including return flows from imported water use). Components of the Total Safe Yield are represented conceptually on Figure 11. Sections 4.2 through 4.9 document the monitoring of safe yield components, including climate, streamflow, groundwater levels and quality, subsidence, and production. Section 4.5 provides preliminary analyses on historical and current groundwater levels and change in groundwater volume from Spring 2023 to Spring 2024.